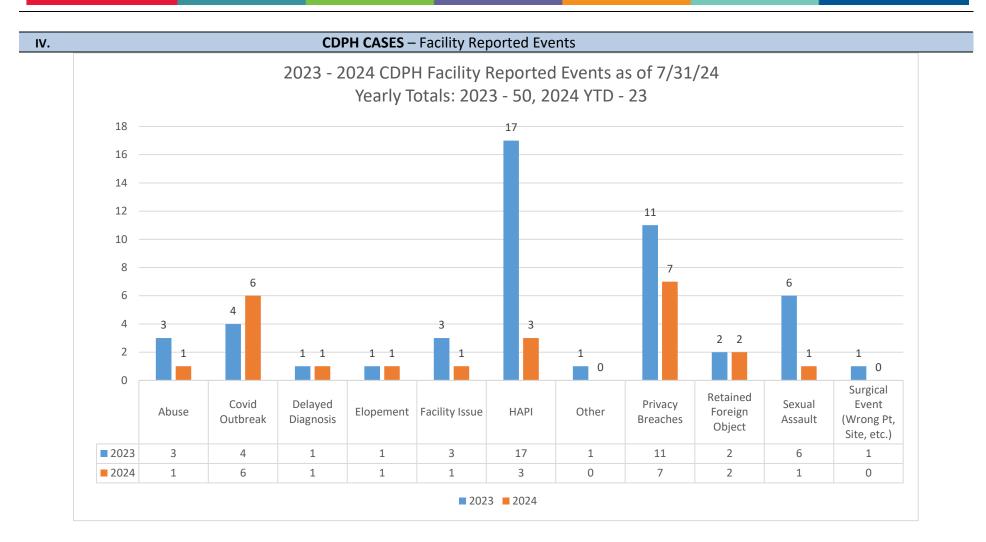

7 Events (3 Covid Outbreaks, 2 HAPIs, 1 RFO, 1 Privacy Breach) reported in July 2024