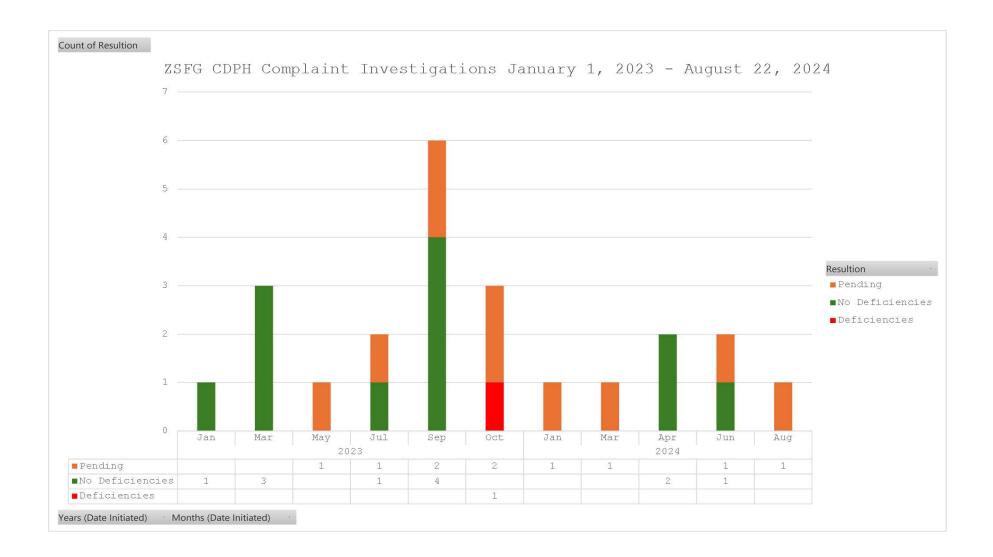

## V. PLAN OF CORRECTION MONITORING DATA

Please see PIPS minutes for full report of monitoring data. As of 7/31/24, 70 of 82 findings have successfully completed the corrective action monitoring phase, if required.