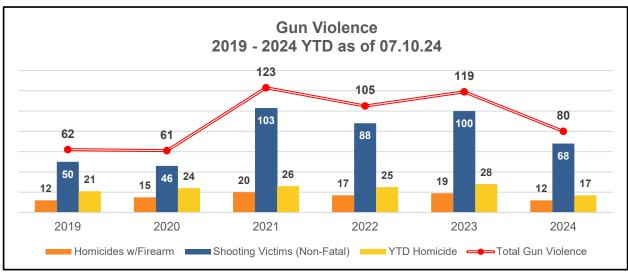

<sup>\*</sup>Total Gun Violence = Non-fatal Shooting Victims + Fatal Shooting Victims

| Year-to-Date - 07.07.24      | 2019 | 2020 | 2021 | 2022 | 2023 | 2024 | 2023 v 2024 |
|------------------------------|------|------|------|------|------|------|-------------|
| Homicides w/Firearm          | 12   | 15   | 20   | 17   | 19   | 12   | -37%        |
| Shooting Victims (Non-Fatal) | 50   | 46   | 103  | 88   | 100  | 68   | -32%        |
| Total Gun Violence           | 62   | 61   | 123  | 105  | 119  | 80   | -33%        |
|                              | 2019 | 2020 | 2021 | 2022 | 2023 | 2024 | 2023 v 2024 |
| YTD Homicides                | 21   | 24   | 26   | 25   | 28   | 17   | -39%        |
| Total Homicides as of Dec 31 | 41   | 48   | 56   | 56   | 52   |      |             |