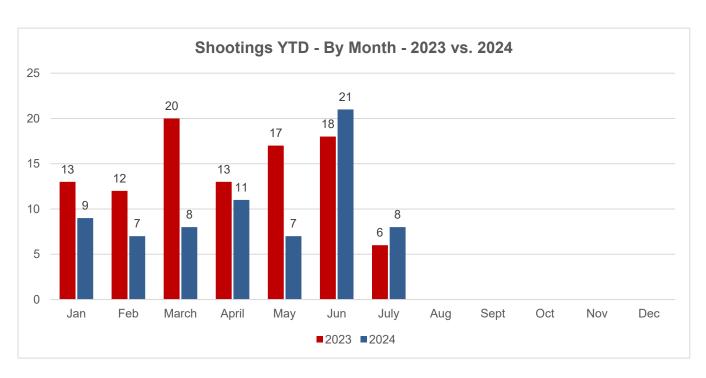

lence = Non-fatal Shooting Victims + Fatal Shooting Victims

| Year-to-Date - 07.07.24      | 2019 | 2020 | 2021 | 2022 | 2023 | 2024 | 2023 v 2024 |
|------------------------------|------|------|------|------|------|------|-------------|
| Homicides w/Firearm          | 12   | 15   | 20   | 17   | 19   | 12   | -37%        |
| Shooting Victims (Non-Fatal) | 50   | 46   | 103  | 88   | 100  | 68   | -32%        |
| Total Gun Violence           | 62   | 61   | 123  | 105  | 119  | 80   | -33%        |
|                              | 2019 | 2020 | 2021 | 2022 | 2023 | 2024 | 2023 v 2024 |
| YTD Homicides                | 21   | 24   | 26   | 25   | 28   | 17   | -39%        |
| Total Homicides as of Dec 31 | 41   | 48   | 56   | 56   | 52   |      |             |



# SHOOTINGS – CITYWIDE





## **HOMICIDES – CITYWIDE**





Year-End Totals 2019 - 2023

| District   | 2019 | 2020 | 2021 | 2022 | 2023 | Total |  |  |
|------------|------|------|------|------|------|-------|--|--|
| Central    | 2    | 5    | 1    | 1    | 3    | 12    |  |  |
| Southern   | 1    | 3    | 6    | 3    | 7    | 15    |  |  |
| Bayview    | 13   | 14   | 15   | 16   | 11   | 68    |  |  |
| Mission    | 5    | 5    | 9    | 9    | 4    | 38    |  |  |
| Northern   | 5    | 1    | 7    | 7    | 5    | 21    |  |  |
| Park       | 0    | 0    | 4    | 2    | 2    | 7     |  |  |
| Richmond   | 0    | 1    | 1    | 1    | 4    | 4     |  |  |
| Ingleside  | 2    | 8    | 3    | 8    | 4    | 26    |  |  |
| Taraval    | 2    | 1    | 0    | 2    | 1    | 9     |  |  |
| Tenderloin | 11   | 10   | 1