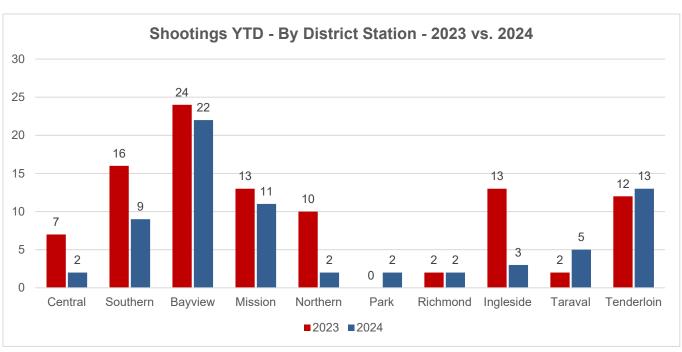

nce = Non-fatal Shooting Victims + Fatal Shooting Victims

| Year-to-Date - 07.07.24      | 2019 | 2020 | 2021 | 2022 | 2023 | 2024 | 2023 v 2024 |
|------------------------------|------|------|------|------|------|------|-------------|
| Homicides w/Firearm          | 12   | 15   | 20   | 17   | 19   | 12   | -37%        |
| Shooting Victims (Non-Fatal) | 50   | 46   | 103  | 88   | 100  | 68   | -32%        |
| Total Gun Violence           | 62   | 61   | 123  | 105  | 119  | 80   | -33%        |
|                              | 2019 | 2020 | 2021 | 2022 | 2023 | 2024 | 2023 v 2024 |
| YTD Homicides                | 21   | 24   | 26   | 25   | 28   | 17   | -39%        |
| Total Homicides as of Dec 31 | 41   | 48   | 56   | 56   | 52   |      |             |



# SHOOTINGS – CITYWIDE





## **HOMICIDES – CITYWIDE**





Year-End Totals 2019 - 2023

| District   | 2019 | 2020 | 2021 | 2022 | 2023 | Total |  |  |
|------------|------|------|------|------|------|-------|--|--|
| Central    | 2    | 5    | 1    | 1    | 3    | 12    |  |  |
| Southern   | 1    | 3    | 6    | 3    | 7    | 15    |  |  |
| Bayview    | 13   | 14   | 15   | 16   | 11   | 68    |  |  |
| Mission    | 5    | 5    | 9    | 9    | 4    | 38    |  |  |
| Northern   | 5    | 1    | 7    | 7    | 5    | 21    |  |  |
| Park       | 0    | 0    | 4    | 2    | 2    | 7     |  |  |
| Richmond   | 0    | 1    | 1    | 1    | 4    | 4     |  |  |
| Ingleside  | 2    | 8    | 3    | 8    | 4    | 26    |  |  |
| Taraval    | 2    | 1    | 0    | 2    | 1    | 9     |  |  |
| Tenderloin | 11   | 10   | 10