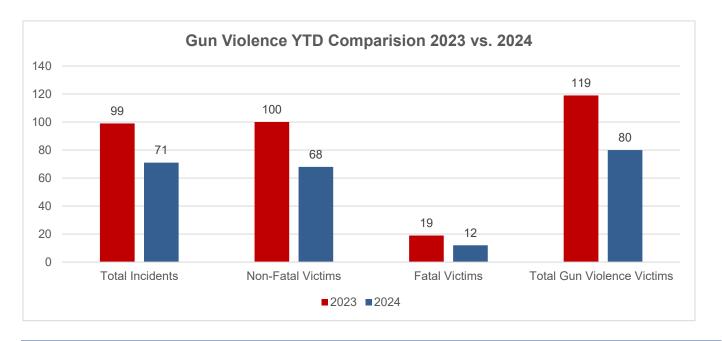

#### **GUN VIOLENCE – DOWN 33% compared to 2023**

- There were 8 non-fatal shooting incidents causing injuries to 8 victims this week.
  - o For the year, there are a total of 71 firearm-related incidents resulting in 80 victims
- There were no homicide incidents for the week ending 07.07.2024
  - o There are 17 homicides YTD with 12 incidents resulting from a firearm.
  - Overall Clearance Rate: 89% for 2024

<sup>\*</sup>Total Gun Violence = Non-fatal Shooting Victims + Fatal Shooting Victims

| Year-to-Date - 07.07.24      | 2019 | 2020 | 2021 | 2022 | 2023 | 2024 | 2023 v 2024 |
|------------------------------|------|------|------|------|------|------|-------------|
| Homicides w/Firearm          | 12   | 15   | 20   | 17   | 19   | 12   | -37%        |
| Shooting Victims (Non-Fatal) | 50   | 46   | 103  | 88   | 100  | 68   | -32%        |
| Total Gun Violence           | 62   | 61   | 123  | 105  | 119  | 80   | -33%        |
|                              | 2019 | 2020 | 2021 | 2022 | 2023 | 2024 | 2023 v 2024 |
| YTD Homicides                | 21   | 24   | 26   | 25   | 28   | 17   | -39%        |
| Total Homicides as of Dec 31 | 41   | 48   | 56   | 56   | 52   |      |             |