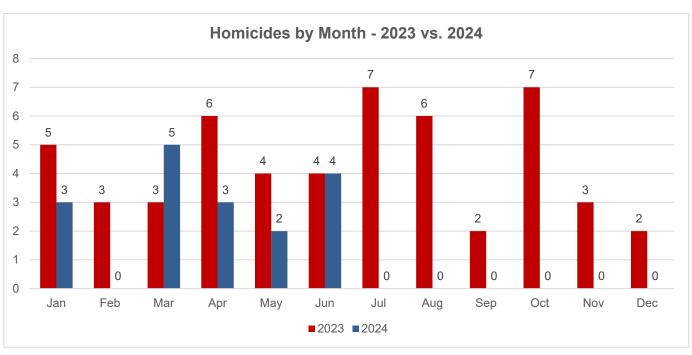

## **HOMICIDES – CITYWIDE**

Year-End Totals 2019 - 2023

| District   | 2019 | 2020 | 2021 | 2022 | 2023 | Total |  |  |
|------------|------|------|------|------|------|-------|--|--|
| Central    | 2    | 5    | 1    | 1    | 3    | 12    |  |  |
| Southern   | 1    | 3    | 6    | 3    | 7    | 15    |  |  |
| Bayview    | 13   | 14   | 15   | 16   | 11   | 68    |  |  |
| Mission    | 5    | 5    | 9    | 9    | 4    | 38    |  |  |
| Northern   | 5    | 1    | 7    | 7    | 5    | 21    |  |  |
| Park       | 0    | 0    | 4    | 2    | 2    | 7     |  |  |
| Richmond   | 0    | 1    | 1    | 1    | 4    | 4     |  |  |
| Ingleside  | 2    | 8    | 3    | 8    | 4    | 26    |  |  |
| Taraval    | 2    | 1    | 0    | 2    | 1    | 9     |  |  |
| Tenderloin | 11   | 10   | 10   | 7    | 12   | 47    |  |  |
| Total      | 41   | 48   | 56   | 56   | 52   | 247   |  |  |

Homicides YTD - 07.07.24

| nomiciaes 11D = 07.07.24 |      |      |      |      |      |       |  |  |
|--------------------------|------|------|------|------|------|-------|--|--|
| District                 | 2020 | 2021 | 2022 | 2023 | 2024 | Total |  |  |
| Central                  | 2    | 0    | 0    | 2    | 1    | 5     |  |  |
| Southern                 | 1    | 3    | 1    | 4    | 3    | 12    |  |  |
| Bayview                  | 5    | 8    | 4    | 8    | 3    | 28    |  |  |
| Mission                  | 4    | 2    | 8    | 1    | 3    | 18    |  |  |
| Northern                 | 1    | 4    | 3    | 3    | 1    | 12    |  |  |
| Park                     | 0    | 2    | 1    | 1    | 0    | 4     |  |  |
| Richmond                 | 1    | 0    | 0    | 2    | 0    | 3     |  |  |
| Ingleside                | 4    | 1    | 3    | 2    | 2    | 12    |  |  |
| Taraval                  | 1    | 0    | 2    | 0    | 0    | 3     |  |  |
| Tenderloin               | 5    | 6    | 3    | 5    | 4    | 23    |  |  |
| Total                    | 24   | 26   | 25   | 28   | 17   | 120   |  |  |