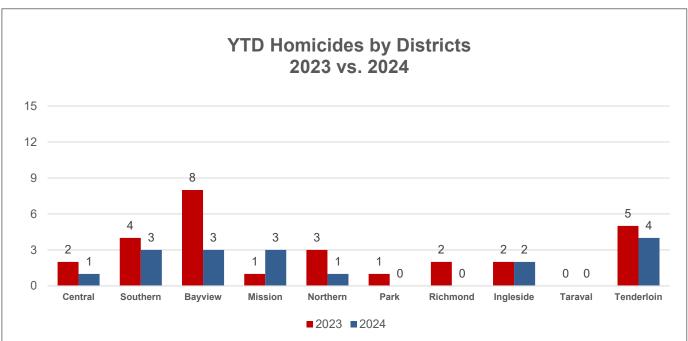

Homicides YTD - 07.07.24

| nomiciaes 11D = 07.07.24 |      |      |      |      |      |       |  |  |
|--------------------------|------|------|------|------|------|-------|--|--|
| District                 | 2020 | 2021 | 2022 | 2023 | 2024 | Total |  |  |
| Central                  | 2    | 0    | 0    | 2    | 1    | 5     |  |  |
| Southern                 | 1    | 3    | 1    | 4    | 3    | 12    |  |  |
| Bayview                  | 5    | 8    | 4    | 8    | 3    | 28    |  |  |
| Mission                  | 4    | 2    | 8    | 1    | 3    | 18    |  |  |
| Northern                 | 1    | 4    | 3    | 3    | 1    | 12    |  |  |
| Park                     | 0    | 2    | 1    | 1    | 0    | 4     |  |  |
| Richmond                 | 1    | 0    | 0    | 2    | 0    | 3     |  |  |
| Ingleside                | 4    | 1    | 3    | 2    | 2    | 12    |  |  |
| Taraval                  | 1    | 0    | 2    | 0    | 0    | 3     |  |  |
| Tenderloin               | 5    | 6    | 3    | 5    | 4    | 23    |  |  |
| Total                    | 24   | 26   | 25   | 28   | 17   | 120   |  |  |