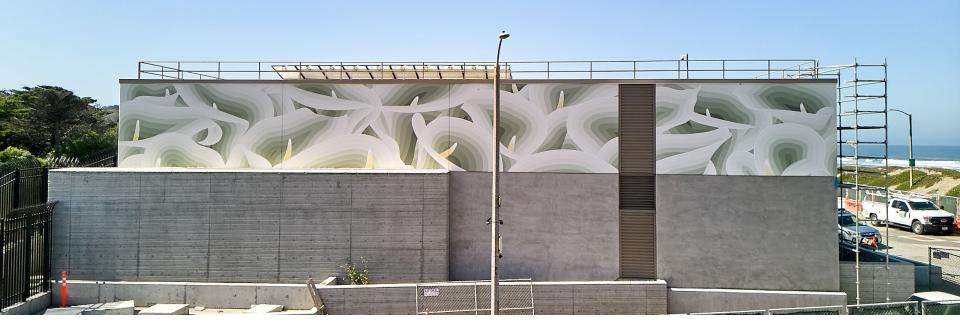

NE-WAY) | SCALE<br>1"=300' |
|-----|----------------------------------------------------------|-------------------------------------------------------------------------------------|---------------------------------------------------------|------------------|
|     | 3 SLOAT PLAZA                                            | 7 STABILIZATION   NATIVE REVEGETATION                                               | 11 COASTAL CONSERVATION CENTER                          |                  |
|     | 4 WESTSIDE PUMP STATION                                  | B SKYLINE DROP OFF AREA                                                             |                                                         |                  |

## ART LOCATION – FINAL DESIGN



20' 40' 80' N Proposed Site Plan