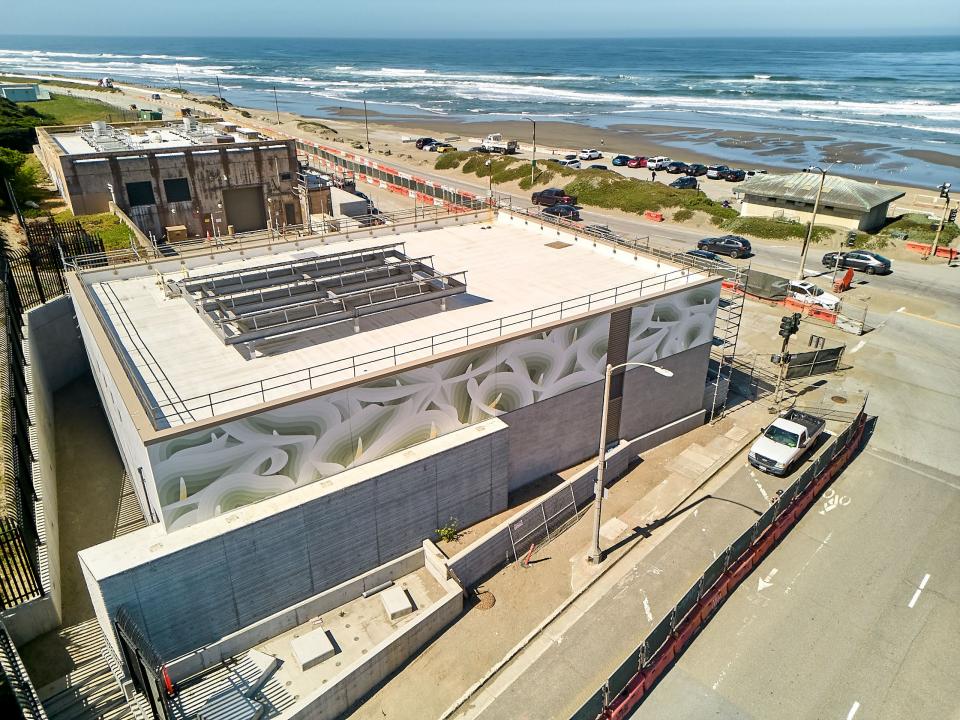

## WESTSIDE PUMP STATION RELIABILITY IMPROVEMENT PROJECT PUBLIC ART PROJECT

## JET MARTINEZ FOG LILIES

## WESTSIDE PUMP STATION RELIABILITY IMPROVEMENT PROJECT

| KEY | SAND RAMP MAINTENANCE VEHICLE ACCESS SKYLINE PARKING LOT | 5 OCEANSIDE WATER POLLUTION CONTROL PLANT<br>6 LOWER GREAT HIGHWAY SHARED USE TRAIL | 9 CROSSWALK TO LAKE MERCED<br>10 SERVICE ROAD (ONE-WAY) | SCALE<br>1"=300' |
|-----|----------------------------------------------------------|-------------------------------------------------------------------------------------|---------------------------------------------------------|------------------|
|     | 3 SLOAT PLAZA                                            | 7 STABILIZATION   NATIVE REVEGETATION                                               | 11 COASTAL CONSERVATION CENTER                          |                  |
|     | 4 WESTSIDE PUMP STATION                                  | B SKYLINE DROP OFF AREA                                                             |                                                         |                  |

## ART LOCATION – FINAL DESIGN

20' 40' 80' N Proposed Site Plan