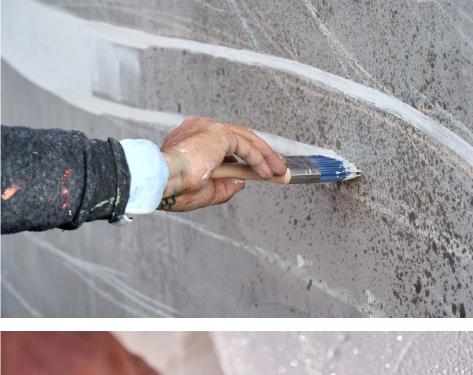

D (ONE-WAY) | SCALE<br>1"=300' |
|-----|----------------------------------------------------------|-------------------------------------------------------------------------------------|---------------------------------------------------------|------------------|
|     | 3 SLOAT PLAZA                                            | 7 STABILIZATION   NATIVE REVEGETATION                                               | 11 COASTAL CONSERVATION CENTER                          |                  |
|     | 4 WESTSIDE PUMP STATION                                  | B SKYLINE DROP OFF AREA                                                             |                                                         |                  |

## ART LOCATION – FINAL DESIGN



20' 40' 80' N Proposed Site Plan