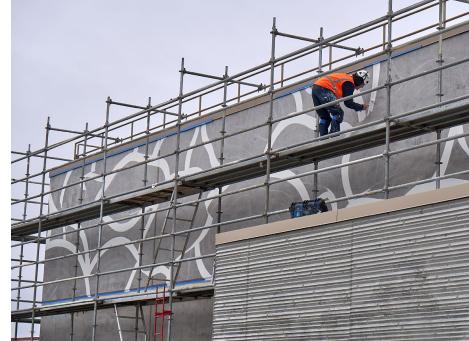

ROAD (ONE-WAY) | SCALE<br>1"=300' |
|-----|----------------------------------------------------------|-------------------------------------------------------------------------------------|---------------------------------------------------------|------------------|
|     | 3 SLOAT PLAZA                                            | 7 STABILIZATION   NATIVE REVEGETATION                                               | 11 COASTAL CONSERVATION CENTER                          |                  |
|     | 4 WESTSIDE PUMP STATION                                  | B SKYLINE DROP OFF AREA                                                             |                                                         |                  |

## ART LOCATION – FINAL DESIGN



20' 40' 80' N Proposed Site Plan