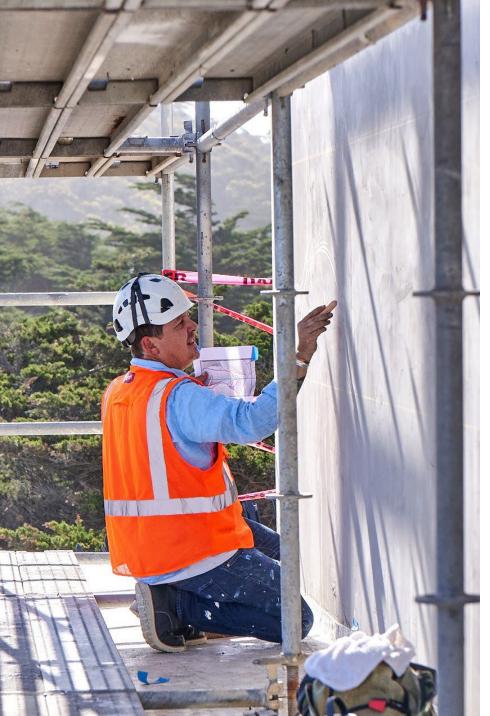

VICE ROAD (ONE-WAY) | SCALE<br>1"=300' |
|-----|----------------------------------------------------------|-------------------------------------------------------------------------------------|---------------------------------------------------------|------------------|
|     | 3 SLOAT PLAZA                                            | 7 STABILIZATION   NATIVE REVEGETATION                                               | 11 COASTAL CONSERVATION CENTER                          |                  |
|     | 4 WESTSIDE PUMP STATION                                  | B SKYLINE DROP OFF AREA                                                             |                                                         |                  |

## ART LOCATION – FINAL DESIGN



20' 40' 80' N Proposed Site Plan