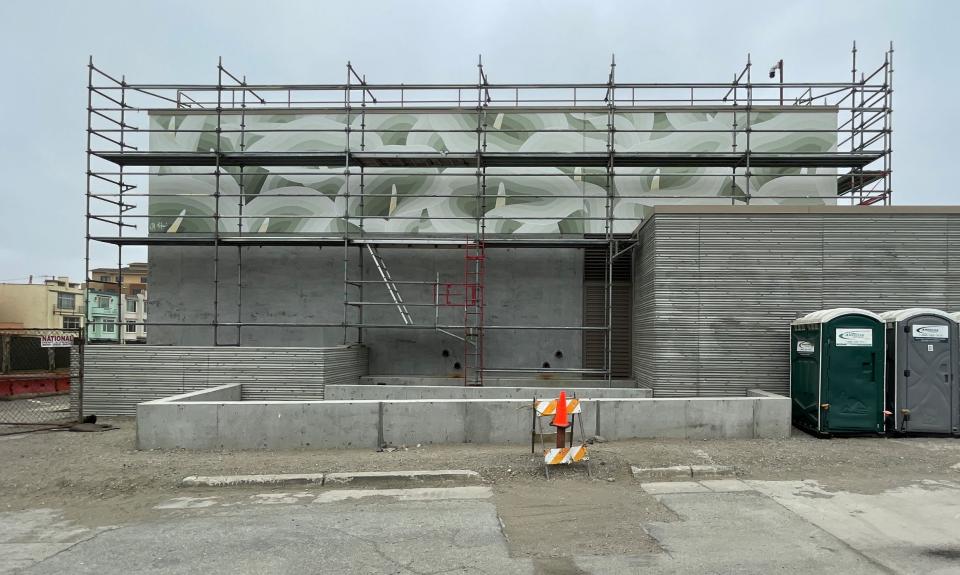

## WESTSIDE PUMP STATION RELIABILITY IMPROVEMENT PROJECT PUBLIC ART PROJECT

## JET MARTINEZ FOG LILIES

## WESTSIDE PUMP STATION RELIABILITY IMPROVEMENT PROJECT

| KEY | SAND RAMP MAINTENANCE VEHICLE ACCESS SKYLINE PARKING LOT | 5 OCEANSIDE WATER POLLUTION CONTROL PLANT<br>6 LOWER GREAT HIGHWAY SHARED USE TRAIL | 9 CROSSWALK TO LAKE MERCED<br>10 SERVICE ROAD (ONE-WAY) | SCALE<br>1"=300' |
|-----|----------------------------------------------------------|-------------------------------------------------------------------------------------|---------------------------------------------------------|------------------|
|     | 3 SLOAT PLAZA                                            | 7 STABILIZATION   NATIVE REVEGETATION                                               | 11 COASTAL CONSERVATION CENTER                          |                  |
|     | 4 WESTSIDE PUMP STATION                                  | B SKYLINE DROP OFF AREA                                                             |                                                         |                  |