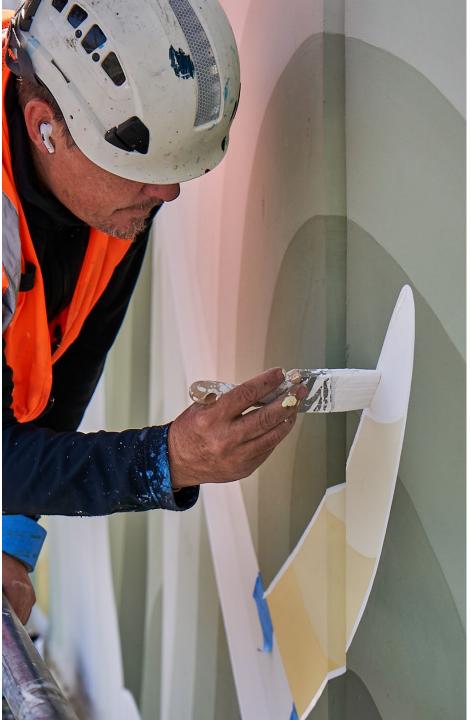

OAD (ONE-WAY) | SCALE<br>1"=300' |
|-----|----------------------------------------------------------|-------------------------------------------------------------------------------------|---------------------------------------------------------|------------------|
|     | 3 SLOAT PLAZA                                            | 7 STABILIZATION   NATIVE REVEGETATION                                               | 11 COASTAL CONSERVATION CENTER                          |                  |
|     | 4 WESTSIDE PUMP STATION                                  | B SKYLINE DROP OFF AREA                                                             |                                                         |                  |

## ART LOCATION – FINAL DESIGN



20' 40' 80' N Proposed Site Plan