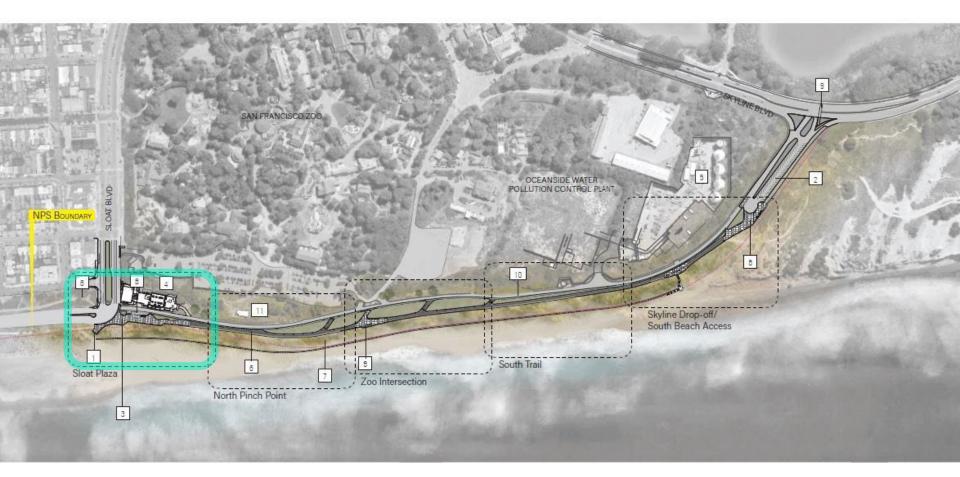

## WESTSIDE PUMP STATION RELIABILITY IMPROVEMENT PROJECT

| KEY | SAND RAMP MAINTENANCE VEHICLE ACCESS SKYLINE PARKING LOT | 5 OCEANSIDE WATER POLLUTION CONTROL PLANT<br>6 LOWER GREAT HIGHWAY SHARED USE TRAIL | 9 CROSSWALK TO LAKE MERCED<br>10 SERVICE ROAD (ONE-WAY) | SCALE<br>1"=300' |
|-----|----------------------------------------------------------|-------------------------------------------------------------------------------------|---------------------------------------------------------|------------------|
|     | 3 SLOAT PLAZA                                            | 7 STABILIZATION   NATIVE REVEGETATION                                               | 11 COASTAL CONSERVATION CENTER                          |                  |
|     | 4 WESTSIDE PUMP STATION                                  | B SKYLINE DROP OFF AREA                                                             |                                                         |                  |