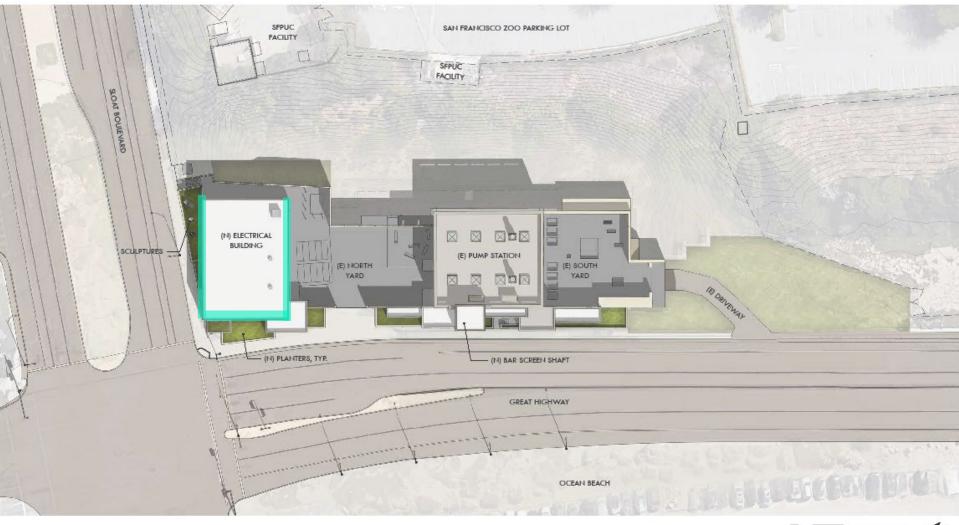

9 CROSSWALK TO LAKE MERCED<br>10 SERVICE ROAD (ONE-WAY) | SCALE<br>1"=300' |
|-----|----------------------------------------------------------|-------------------------------------------------------------------------------------|---------------------------------------------------------|------------------|
|     | 3 SLOAT PLAZA                                            | 7 STABILIZATION   NATIVE REVEGETATION                                               | 11 COASTAL CONSERVATION CENTER                          |                  |
|     | 4 WESTSIDE PUMP STATION                                  | B SKYLINE DROP OFF AREA                                                             |                                                         |                  |

## ART LOCATION – FINAL DESIGN



20' 40' 80' N Proposed Site Plan