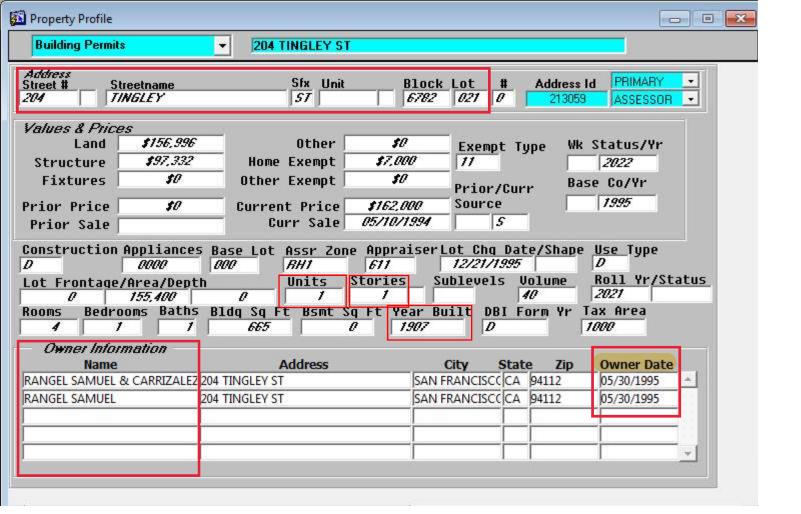

### PROPERTY OWNER INFORMATION

Property Owner(s) Name: Rangel Samuel

**Appellant:** Ahmad Larizadeh

Appellant's Mailing Address: 1880 Golden Gate Ave.

San Francisco, CA 94115

Building/Property Description: One-Story Building; Type VB Construction

**Legal Use/Occupancy:** Single Family Dwelling; R-3 Occupancy

**Case Summary:** 

Notice of Violation(s): First NOV Issued on <u>March 2, 2021</u> FWL Issued on July 27, 2021

Nature of Violation: (Replicated from Violation Description of Original NOV issued on 3/2/2021) "A response to a complaint has revealed that the framing done to the exterior of the space at the rear of the house has never been properly weatherized, creating a potentially unsafe condition, NOV #201296193 was issued on 4/2/2012 for the framing that was done then and has received an order of abatement. Monthly monitoring fee applies. Code/Section SFBC 110A, Table 1A-k." (Ref. Ex. A)