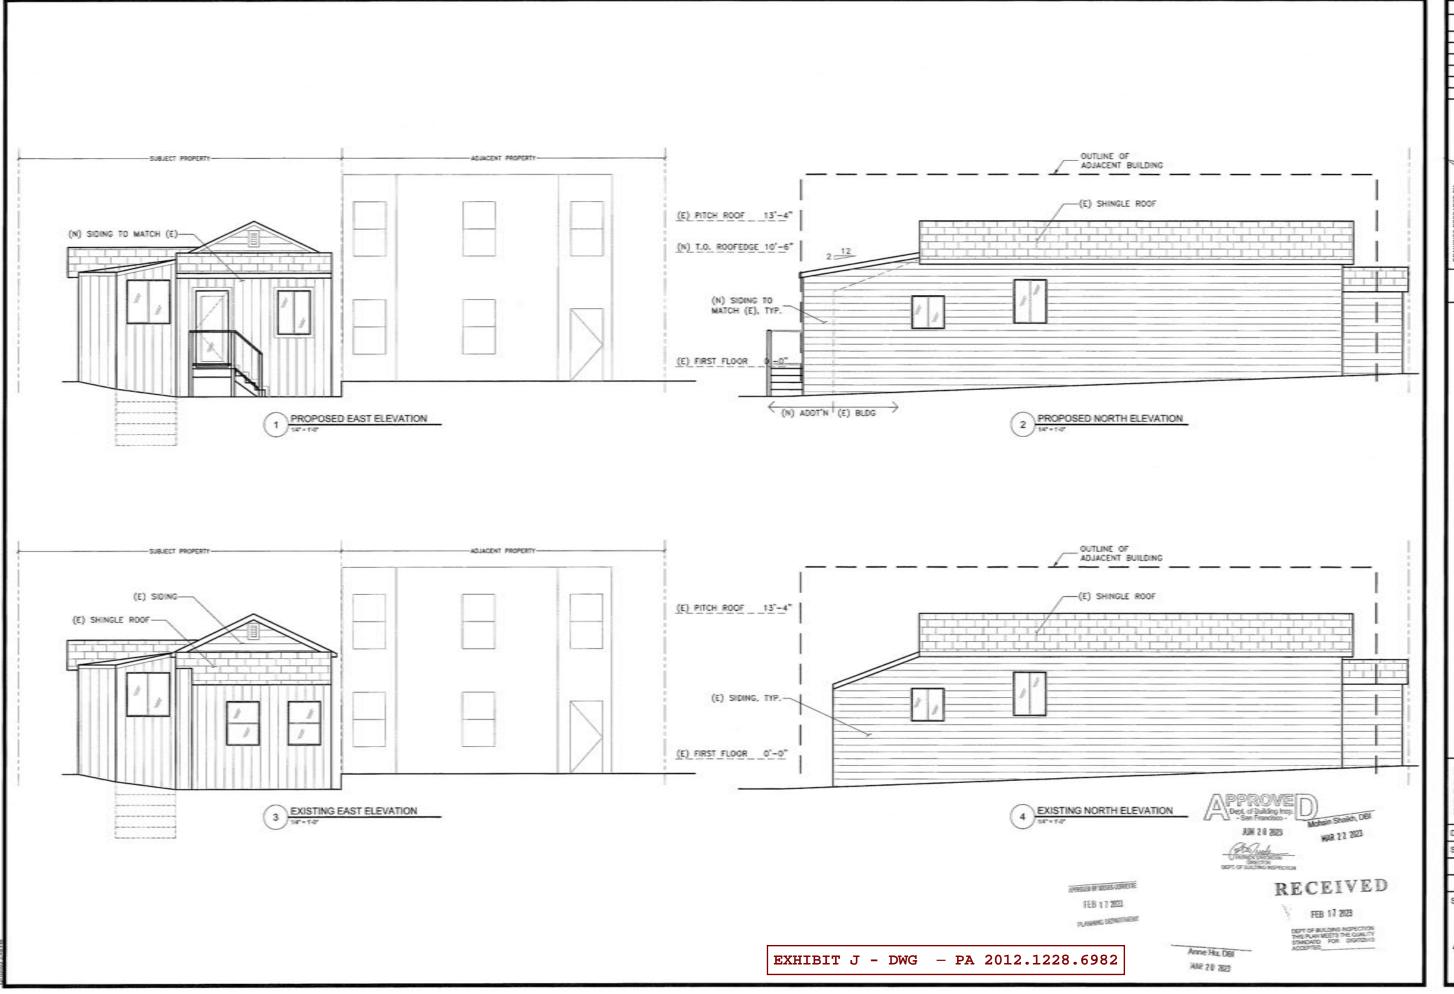

### **Pertinent Permit & Activity:**

The only building permit on property record is PA 2012/1228/6982 withproposed scope of work – "Comply with NOV 201296193 to legalize rear addition to be used as storage approximately 47 SF" issued on 6/20/23 has not been completed with final inspection sign-off today (Ref. EX. I). The last inspection performed on 8/8/2023 was a rebar inspection for new footing. No other inspection was performed from that day forward (Ref. EX. I). The completed construction was not fully aligned with the approved permit drawing (Ref. EX. J).

2019 CALIFORNIA ENERGY CODE

A ? E

94112

S

FRANCISCO

94112 204 TINGLEY ST. SAN FRANCISCO EXISTING AND PROPOSED SOUTH AND WEST ELEVATIONS DATE: 06/24/202 SCALE: AS NOTES SHEET:

AEXSF LLC. 94112 ST S TINGLEY FRANCISCO SAN EXISTING AND PROPOSED EAST AND NORTH ELEVATIONS DATE: 06/24/2022 SCALE: AS NOTE SHEET: