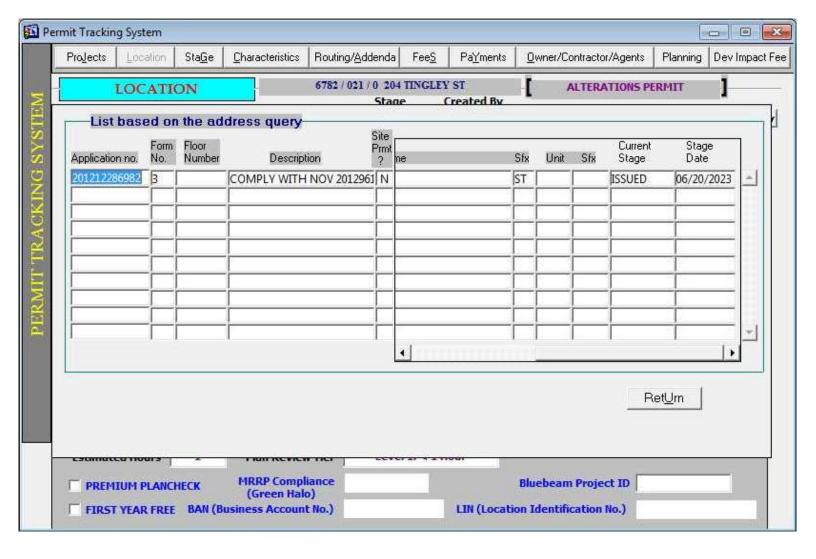

### **Pertinent Permit & Activity:**

The only building permit on property record is PA 2012/1228/6982 withproposed scope of work – "Comply with NOV 201296193 to legalize rear addition to be used as storage approximately 47 SF" issued on 6/20/23 has not been completed with final inspection sign-off today (Ref. EX. I). The last inspection performed on 8/8/2023 was a rebar inspection for new footing. No other inspection was performed from that day forward (Ref. EX. I). The completed construction was not fully aligned with the approved permit drawing (Ref. EX. J).

### **Permit details report**

**Application Number:** 201212286982 Bluebeam ID:

Form Number: 3 Application COMPLY WITH NOV 201296193 TO LEGALIZE REAR ADDITION TO BE USED AS

Description: STORAGE APPROXIMATELY 47 SF

**Address:** 6782/021/0 204 TINGLEY ST

Occupancy

**Building** 27 <sup>-</sup>1 FAMILY DWELLING Cost: \$43,000 code:

### Disposition/Stage:

| Action Date | Stage     |     | Comments                                     |
|-------------|-----------|-----|----------------------------------------------|
| 28-DEC-2012 | TRIAGE    |     |                                              |
| 28-DEC-2012 | FILING    |     |                                              |
| 28-DEC-2012 | FILED     |     |                                              |
| 24-JAN-2020 | CANCELLED |     | 2016 SFBC 106A.3.7, application exceeded the |
|             | •         | sta | ted and extended time period.                |
| 17-JUN-2022 | PLANCHECK | O.) | K. to re-activate per Mark Walls             |
| 27-MAR-2023 | APPROVED  |     |                                              |
| 20-JUN-2023 | ISSUED    |     |                                              |