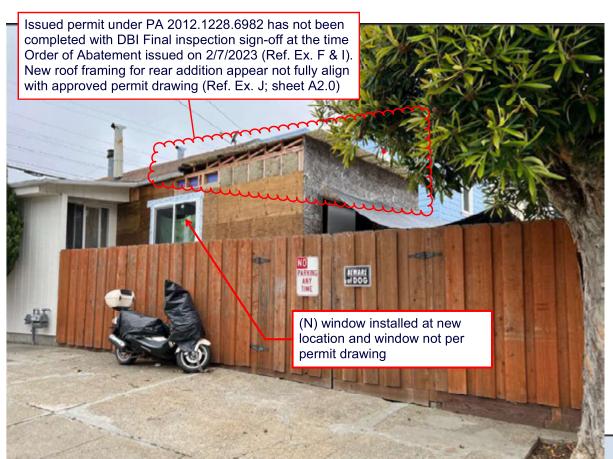

### **Pertinent Permit & Activity:**

The only building permit on property record is PA 2012/1228/6982 withproposed scope of work – "Comply with NOV 201296193 to legalize rear addition to be used as storage approximately 47 SF" issued on 6/20/23 has not been completed with final inspection sign-off today (Ref. EX. I). The last inspection performed on 8/8/2023 was a rebar inspection for new footing. No other inspection was performed from that day forward (Ref. EX. I). The completed construction was not fully aligned with the approved permit drawing (Ref. EX. J).

NOV # 202173591

As shown Photos Taken on May 13, 2024

Elevation at Cayuga Street