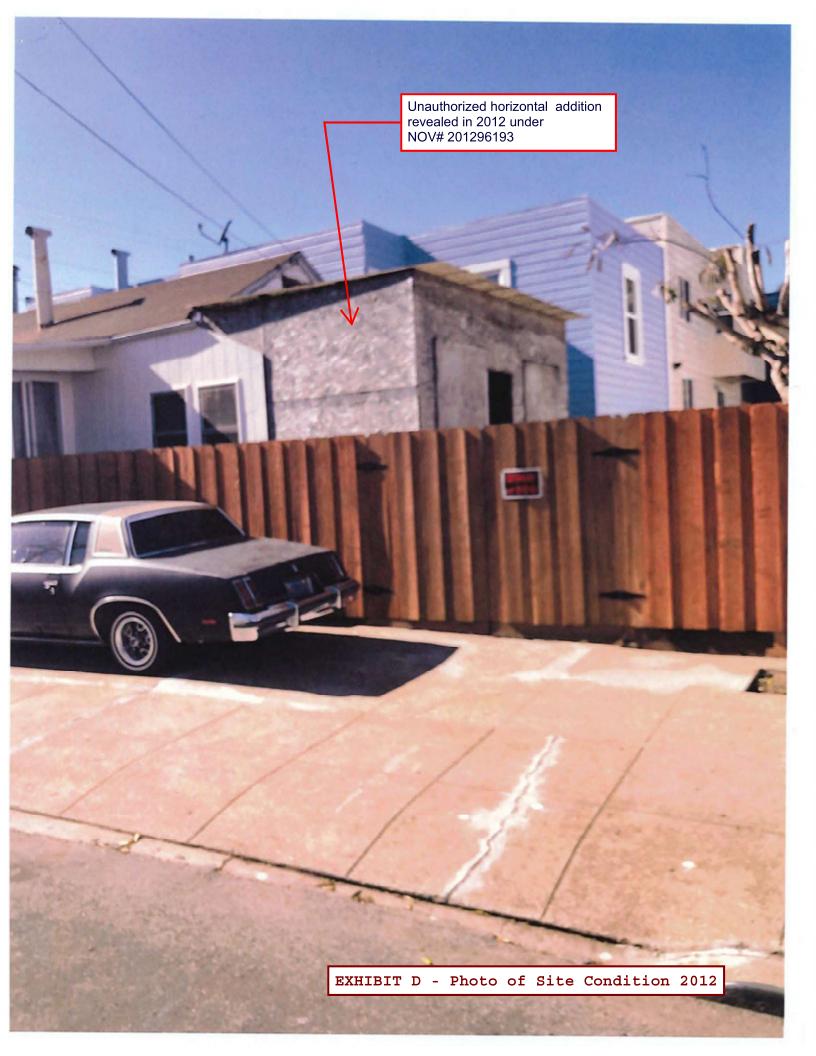

#### **Narrative of Case Review:**

Upon complaint investigation performed on 2/24/2021, building inspector revealed an unauthorized rear addition being constructed without valid building permits from DBI and City Planning approval (*Ref, Ex. B*). Following records research, inspector further found the same property owner had repeated the same violation in the past that served with NOV #201296193 dated 4/2/2012 (*Ref. Ex. C & D*), an Order of Abatement was issued back in 7/17/2013 (*Ref. Ex. E*) due to owner failed to comply within the timeline. The most recent NOV #202173591 was issued on 3/2/2021 (*Ref. Ex. A*). An Order of Abatement was issued on 2/7/2023 (*Ref. Ex. F*) due to the owner failed to comply with the code violation within the timeline. (*Ref. Ex. G, H, & I*)

EXHIBIT E: OOA - NOV 201296193

Code Enforcement Section 1660 Mission Street - San Francisco CA 94103 Office (415) 558-6454 - FAX (415) 558-6226 - www.sfdbi.org

Seq: 00