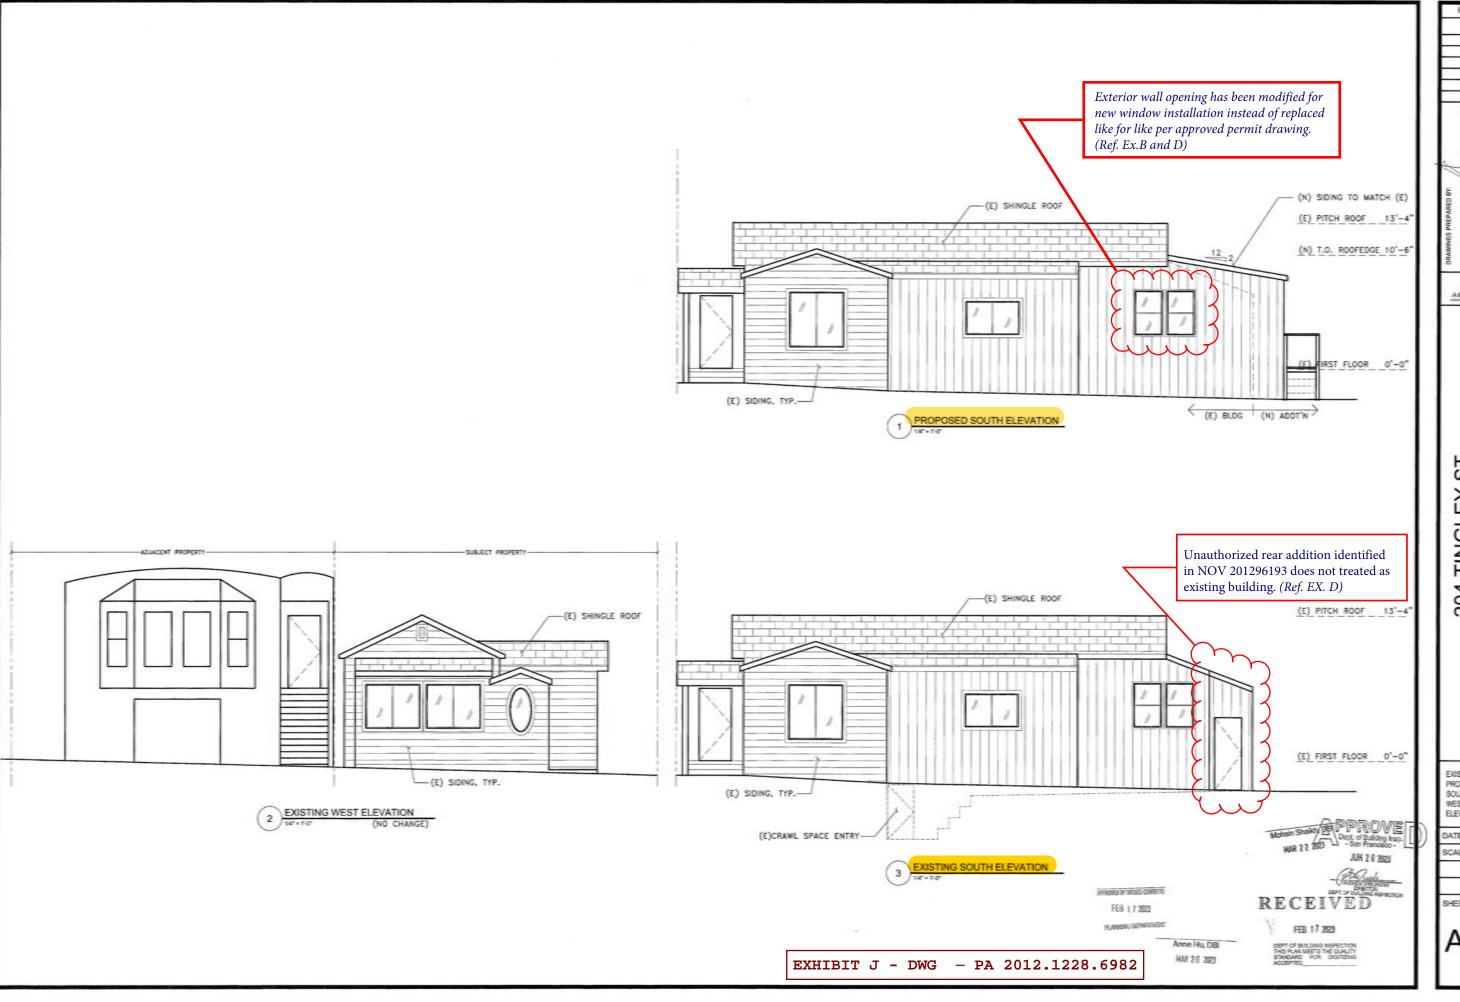

### **Pertinent Permit & Activity:**

The only building permit on property record is PA 2012/1228/6982 withproposed scope of work – "Comply with NOV 201296193 to legalize rear addition to be used as storage approximately 47 SF" issued on 6/20/23 has not been completed with final inspection sign-off today (Ref. EX. I). The last inspection performed on 8/8/2023 was a rebar inspection for new footing. No other inspection was performed from that day forward (Ref. EX. I). The completed construction was not fully aligned with the approved permit drawing (Ref. EX. J).

2019 CALIFORNIA ENERGY CODE

A ? E

94112

S

FRANCISCO

94112 204 TINGLEY ST. SAN FRANCISCO EXISTING AND PROPOSED SOUTH AND WEST ELEVATIONS DATE: 06/24/202 SCALE: AS NOTES SHEET:

AEXSF LLC. 94112 ST S TINGLEY FRANCISCO SAN EXISTING AND PROPOSED EAST AND NORTH ELEVATIONS DATE: 06/24/2022 SCALE: AS NOTE SHEET: