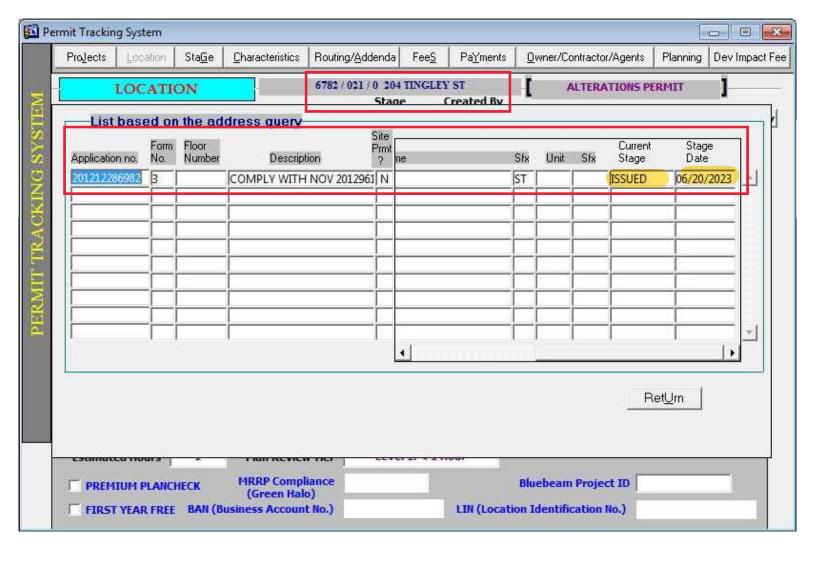

### **Pertinent Permit & Activity:**

The only building permit on property record is PA 2012/1228/6982 withproposed scope of work – "Comply with NOV 201296193 to legalize rear addition to be used as storage approximately 47 SF" issued on 6/20/23 has not been completed with final inspection sign-off today (Ref. EX. I). The last inspection performed on 8/8/2023 was a rebar inspection for new footing. No other inspection was performed from that day forward (Ref. EX. I). The completed construction was not fully aligned with the approved permit drawing (Ref. EX. J).

### **Permit details report**

**Application Number:** 201212286982 Bluebeam ID:

Form Number: 3 Application COMPLY WITH NOV 201296193 TO LEGALIZE REAR ADDITION TO BE USED AS

Description: STORAGE APPROXIMATELY 47 SF

### Disposition/Stage:

| Action Date | Stage     |     | Comments                                     |
|-------------|-----------|-----|----------------------------------------------|
| 28-DEC-2012 | TRIAGE    |     |                                              |
| 28-DEC-2012 | FILING    |     |                                              |
| 28-DEC-2012 | FILED     |     |                                              |
| 24-JAN-2020 | CANCELLED |     | 2016 SFBC 106A.3.7, application exceeded the |
|             | •         | sta | ted and extended time period.                |
| 17-JUN-2022 | PLANCHECK | O.) | K. to re-activate per Mark Walls             |
| 27-MAR-2023 | APPROVED  |     |                                              |
| 20-JUN-2023 | ISSUED    |     |                                              |