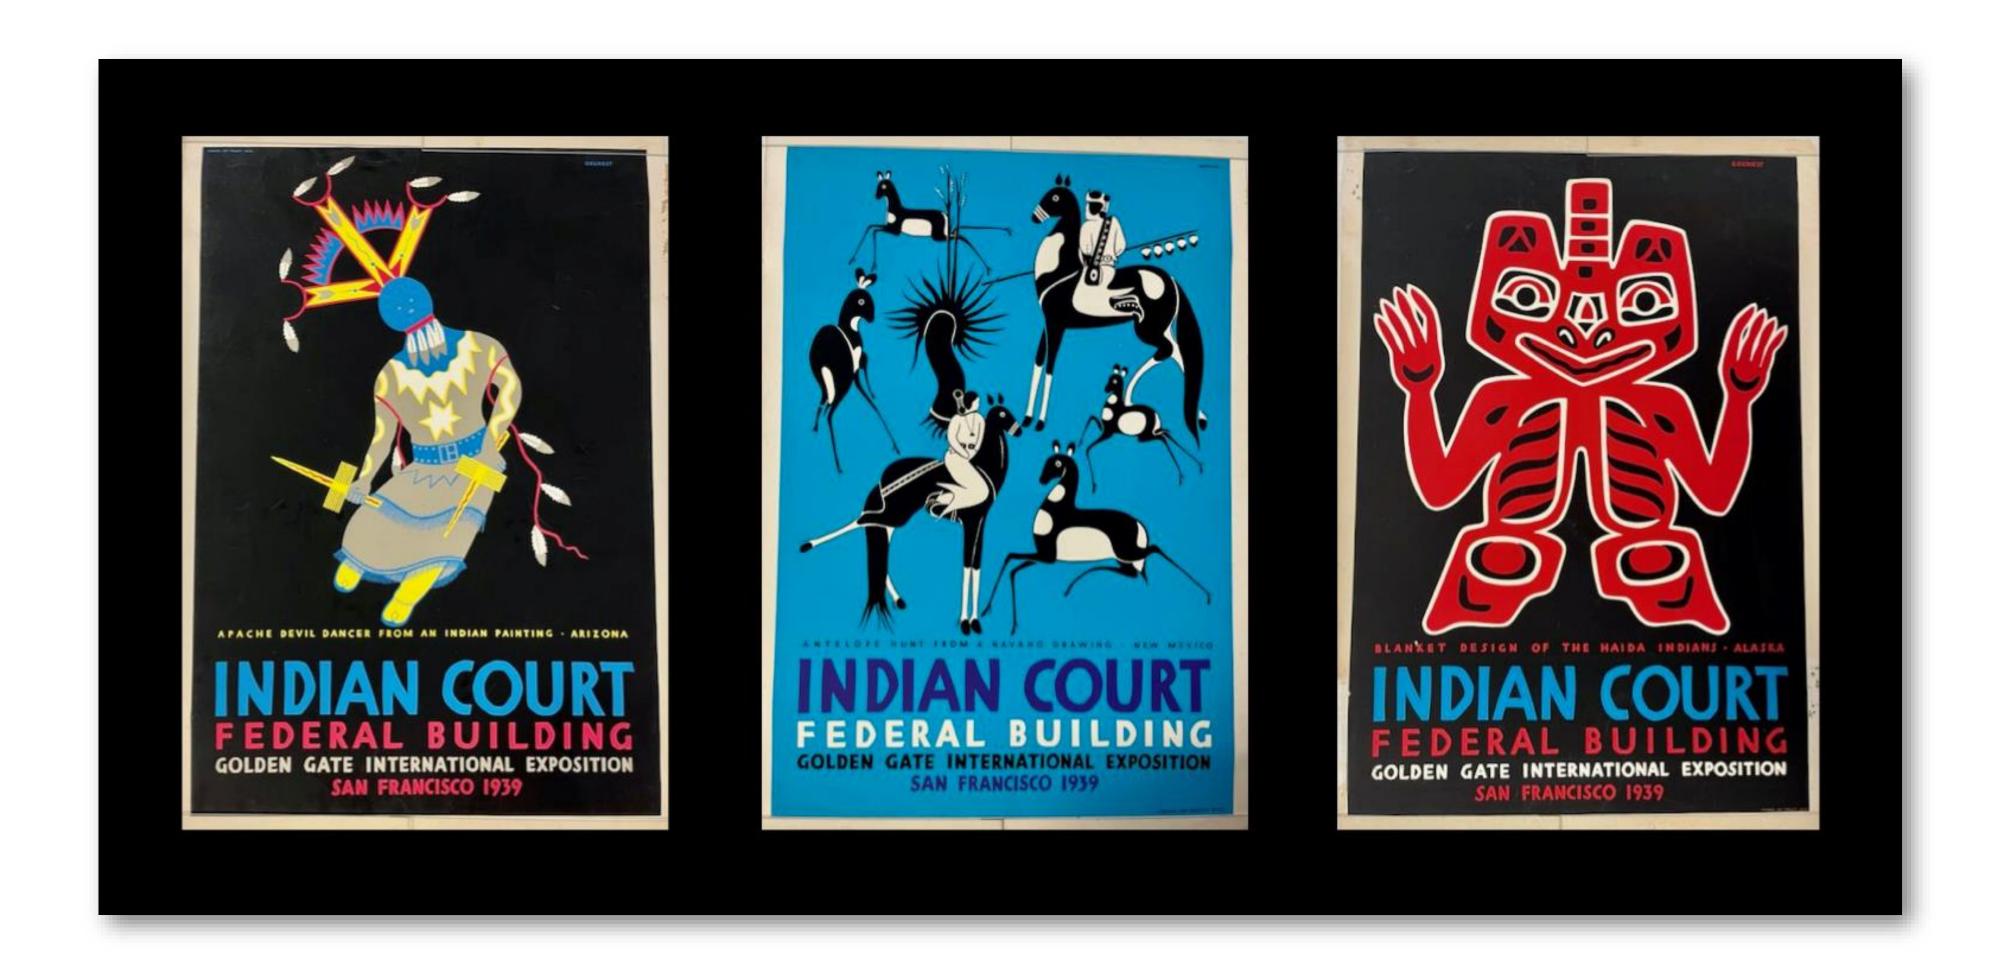

## We expanded our archives and updated how artifacts are stored:

Office furniture donated by our friends at <u>PCL Construction</u> and <u>Stantec</u> expanded our storage capacity and improved how we ensure the safekeeping of artifacts under our stewardship. Our collection of art and artifacts from the island's past continues to grow. The three original Golden Gate International Exposition posters above were part of a significant recent donation.