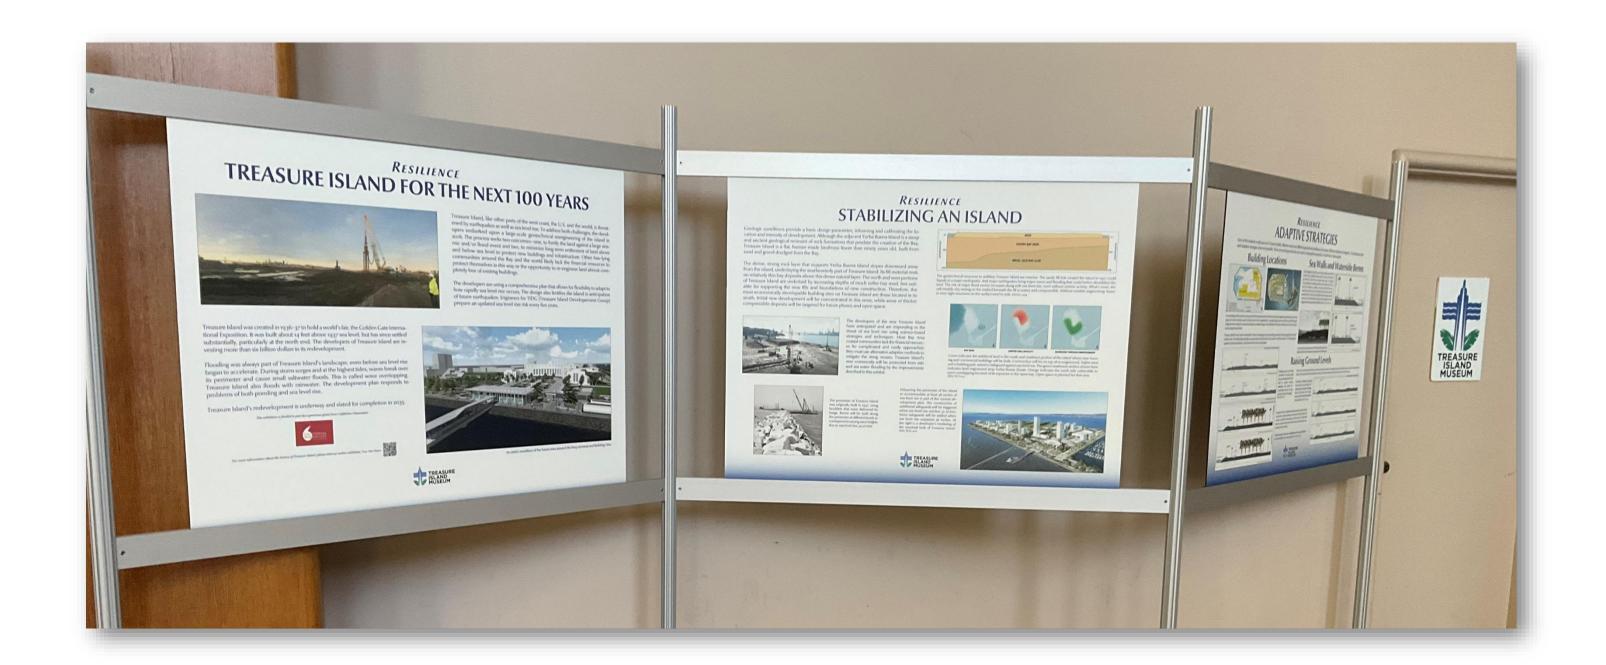

## We opened a special exhibition in our free public gallery:

**RESILIENCE** tracks the history of Treasure Island and illuminates how its current redevelopment anticipates and addresses climate change, seismic activity, and sea level rise.

Combining an exhibition in our gallery with <u>online content</u> and concurrent public programs, **RESILIENCE** highlights the extraordinary measures being taken to secure Treasure Island's future while preserving significant aspects of its past.