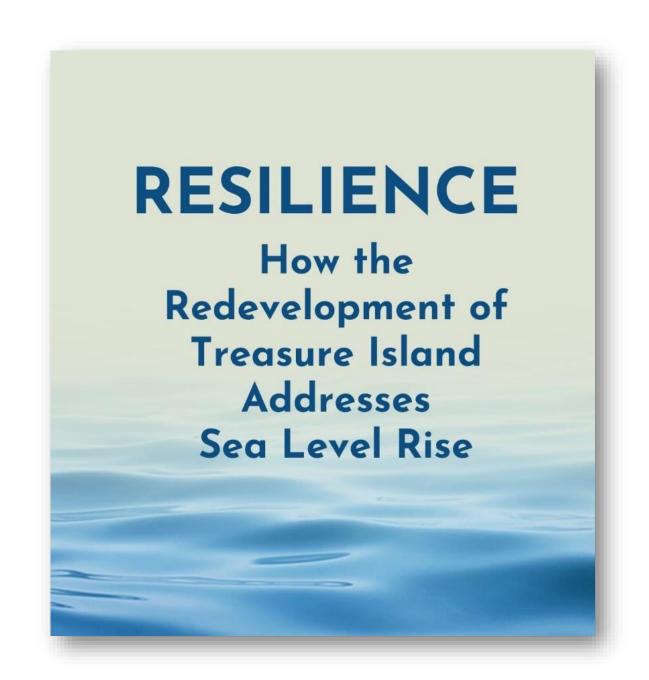

## We opened a special exhibition in our free public gallery:

**RESILIENCE** tracks the history of Treasure Island and illuminates how its current redevelopment anticipates and addresses climate change, seismic activity, and sea level rise.

Combining an exhibition in our gallery with <u>online content</u> and concurrent public programs, **RESILIENCE** highlights the extraordinary measures being taken to secure Treasure Island's future while preserving significant aspects of its past.