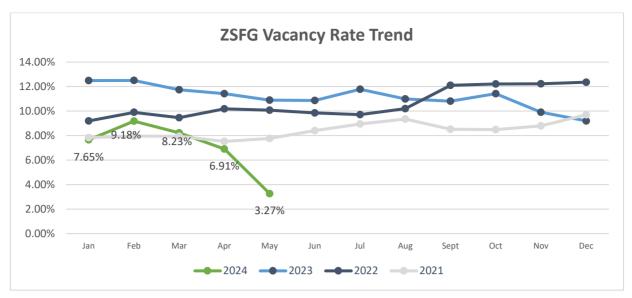

#### **Report Contents:**

- Vacancy Report
- Summary of Hiring Status
- Graphs: YTD vacancy rate, new hires, and separations
- 1) Total hospital vacancies decreased to 3.64% as of May 2024, compared to 6.91% in April 2024. We've hired a total of one fifty-six (56) employees between May 1 and May 31, 2024, in various classifications including RNs and had four (4) separations during the same period of which none were retirements.
- 2) RN vacancy rate remained at 2.0%.