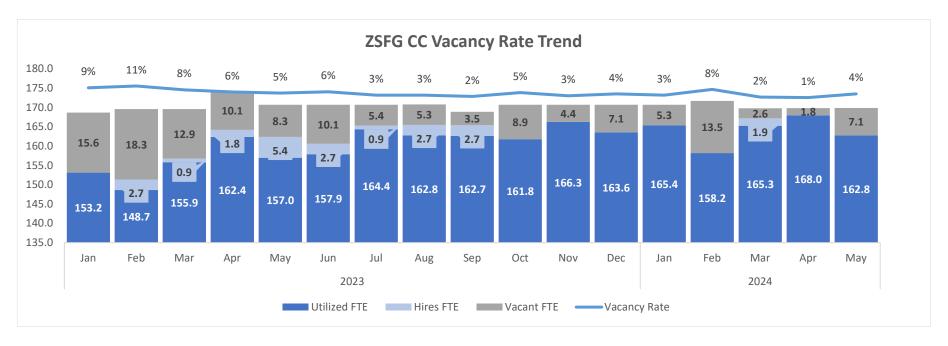

#### 4) RN hiring status update:

- Emergency Care Unit-
  - 3.4 FTE Vacancies (2% RNs in this specialty) with four selections made with target start work dates on June 22, 2024 and August 3, 2024
- Critical Care Unit -
  - 7.1 FTE Vacancies (4% of RNs in this specialty) with five selections made with target start work dates on June 22, 2024, August 31, 2024 and September 3, 2024
- ➤ Med-Surgical Unit-
  - 6.3 FTE Vacancies (2% of RNs within this specialty) with seven selections made with target start work dates on June 22, 2024, and July 6, 2024
- OR Unit-
  - 0 FTE Vacancies