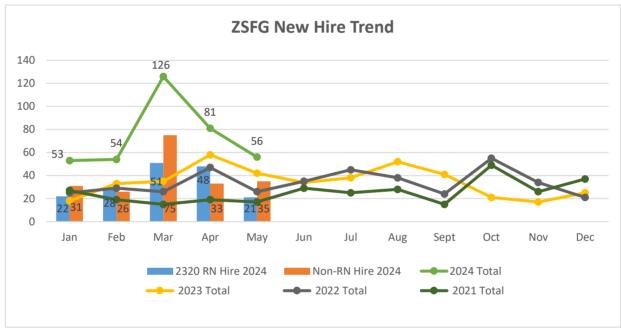

#### **Report Contents:**

- Vacancy Report
- Summary of Hiring Status
- Graphs: YTD vacancy rate, new hires, and separations
- 1) Total hospital vacancies decreased to 3.64% as of May 2024, compared to 6.91% in April 2024. We've hired a total of one fifty-six (56) employees between May 1 and May 31, 2024, in various classifications including RNs and had four (4) separations during the same period of which none were retirements.
- 2) RN vacancy rate remained at 2.0%.

To mitigate challenges in hiring nurses:

- We hired twenty-one (21) nurses at ZSFG in May, including reassignments
- We continued mass hiring efforts with goal of getting the vacancy rate down to 0 across the Department
- We engaged Recruiter assistance to source candidates for hard-to-fill positions, such as jail heath positions
- We anticipate implementing a new, online salary placement tool to facilitate salary determination within the next quarter
- 3) HR conducts weekly/monthly vacancy meetings with the hospital executive team, or Program Managers, to review hiring plans.

### 6) Highlights of ZSFG non-RN hiring:

- One (1) 2119 Health Care Analyst
- One (1) 2424 Diagnostic Imaging Assistant
- Two (2) 2471 Radiologic Technician I, II, III
- One (1) 2593 Health Program Coordinator III
- One (1) 2622 Dietetic Technician