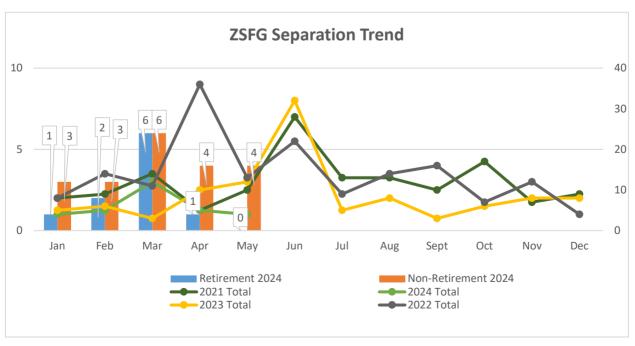

#### **Report Contents:**

- Vacancy Report
- Summary of Hiring Status
- Graphs: YTD vacancy rate, new hires, and separations
- 1) Total hospital vacancies decreased to 3.64% as of May 2024, compared to 6.91% in April 2024. We've hired a total of one fifty-six (56) employees between May 1 and May 31, 2024, in various classifications including RNs and had four (4) separations during the same period of which none were retirements.
- 2) RN vacancy rate remained at 2.0%.