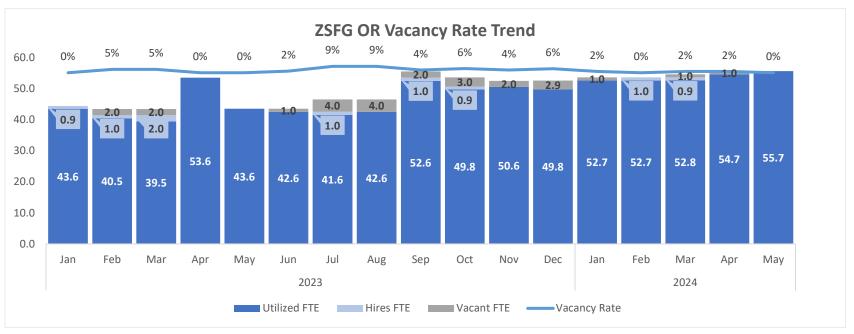

#### 4) RN hiring status update:

- Emergency Care Unit-
  - 3.4 FTE Vacancies (2% RNs in this specialty) with four selections made with target start work dates on June 22, 2024 and August 3, 2024
- Critical Care Unit -
  - 7.1 FTE Vacancies (4% of RNs in this specialty) with five selections made with target start work dates on June 22, 2024, August 31, 2024 and September 3, 2024
- ➤ Med-Surgical Unit-
  - 6.3 FTE Vacancies (2% of RNs within this specialty) with seven selections made with target start work dates on June 22, 2024, and July 6, 2024
- OR Unit-
  - 0 FTE Vacancies