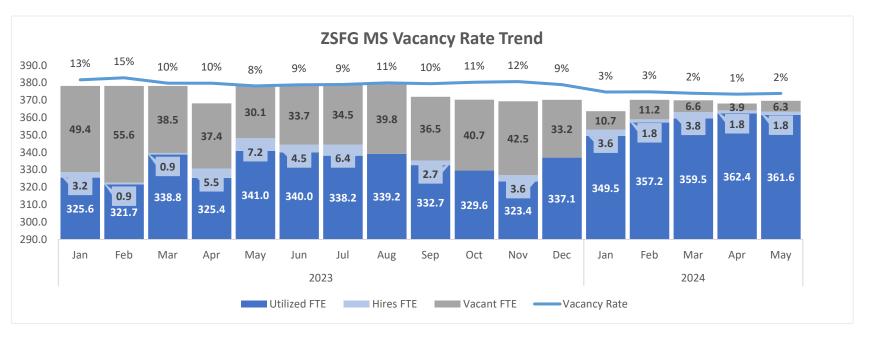

#### 4) RN hiring status update:

- Emergency Care Unit-
  - 3.4 FTE Vacancies (2% RNs in this specialty) with four selections made with target start work dates on June 22, 2024 and August 3, 2024
- Critical Care Unit -
  - 7.1 FTE Vacancies (4% of RNs in this specialty) with five selections made with target start work dates on June 22, 2024, August 31, 2024 and September 3, 2024
- ➤ Med-Surgical Unit-
  - 6.3 FTE Vacancies (2% of RNs within this specialty) with seven selections made with target start work dates on June 22, 2024, and July 6, 2024
- OR Unit-
  - 0 FTE Vacancies