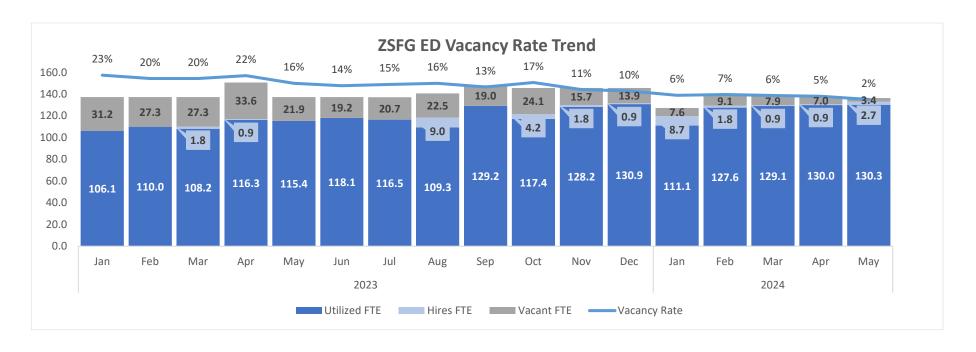

-------------------|-----------------|-----------------|---------------|-----------------|
| 2920              | Medical Social Worker  | 30.7            | 29.9            | 0.8           | 2.5%            |
| 2322              | Nurse Manager          | 40.0            | 39.0            | 1.0           | 2.5%            |
| 2586              | Health Worker 2        | 64.5            | 63.0            | 1.5           | 2.3%            |
| 2320              | Registered Nurse       | 1019.5          | 999.3           | 20.2          | 2.0%            |
| 2736              | Porter                 | 199.5           | 196.5           | 3.0           | 1.5%            |
| 2303              | Patient Care Assistant | 193.1           | 190.7           | 2.4           | 1.2%            |