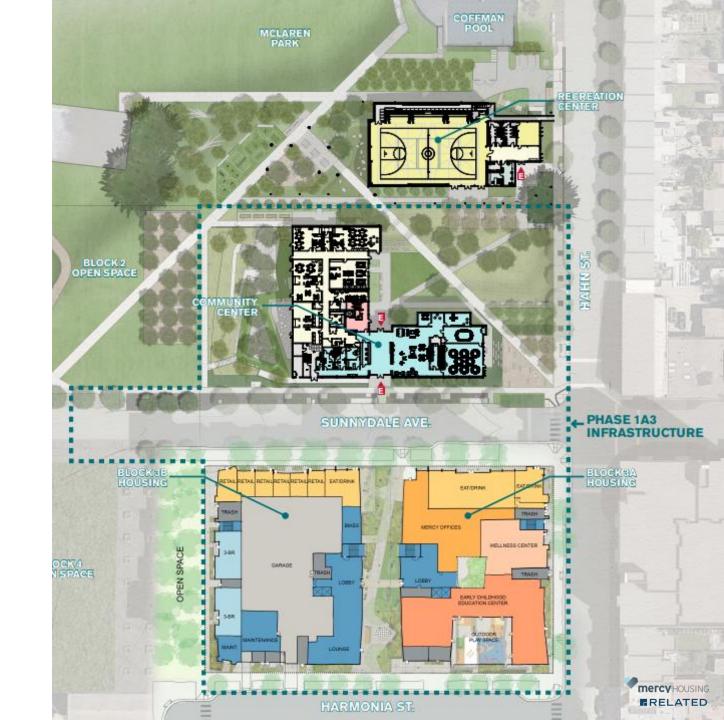

#### **Sunnydale Avenue Infrastructure**

- 4-acre grading, street, utility project
- Completion early 2024

#### **Community Center**

- 30,000 SF community center
- Boys & Girls Club
- Wu Yee Children's Services
- Recording Studio
- Living Room & Multipurpose Rooms
- Completion late 2024

#### 3A & 3B Mixed-Use Buildings

- 170 units affordable housing
- 20,000 SF ground floor commercial space
- Completion Early 2025

#### **Herz Recreation Center**

- 12,000 SF recreation center
- Full-size Basketball Court
- Completion mid 2025

### **Community Center**

- Community center construction is expected to reach TCO in August 2024 and final completion in October 2024
- The development is 79% into construction