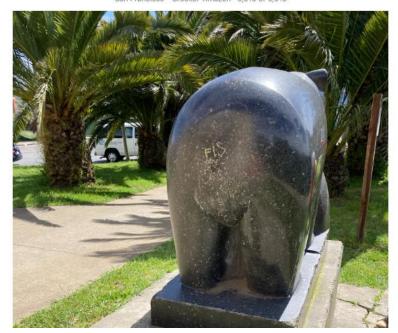

## Current Conditions of the Benny Bufano Sculpture

SAN PRINCESO - UTC-SET-HUMBOON - BUILD ON BUILD

April 17, 2024 at 3:01 PM San Francisco - Crocker-Amazon - 5,019 of 5,019

April 17, 2024 at 3:01 PM San Francisco - Crocker-Amazon · 5,017 of 5,019