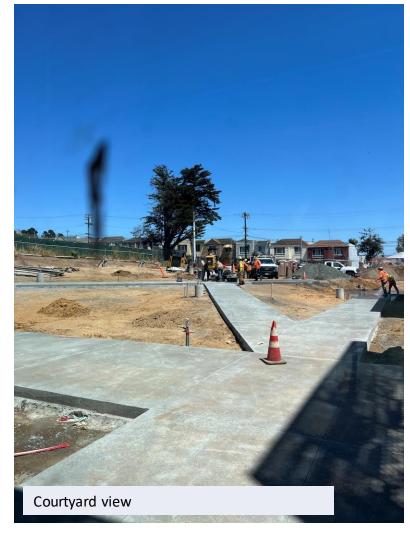

### **Community Center**

- Community center construction is expected to reach TCO in August 2024 and final completion in October 2024
- The development is 79% into construction