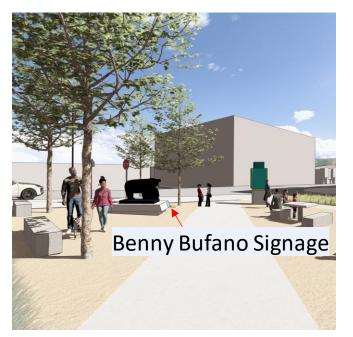

## Current Conditions of the Benny Bufano Sculpture

SAN PRINCESO - UTC-SET-HUMBOON - BUILD ON BUILD

April 17, 2024 at 3:01 PM San Francisco - Crocker-Amazon - 5,019 of 5,019

April 17, 2024 at 3:01 PM San Francisco - Crocker-Amazon · 5,017 of 5,019

### Relocation

NAYDALE COMMUNITY CENTER 1