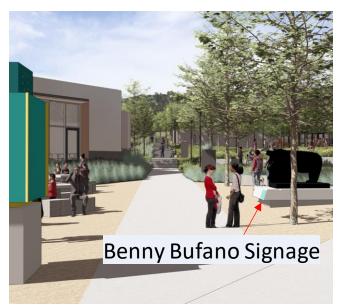

## Current Conditions of the Benny Bufano Sculpture

SAN PRINCESO - UTC-SET-HUMBOON - BUILD ON BUILD

April 17, 2024 at 3:01 PM San Francisco - Crocker-Amazon - 5,019 of 5,019

April 17, 2024 at 3:01 PM San Francisco - Crocker-Amazon · 5,017 of 5,019

### Relocation

NAYDALE COMMUNITY CENTER 1