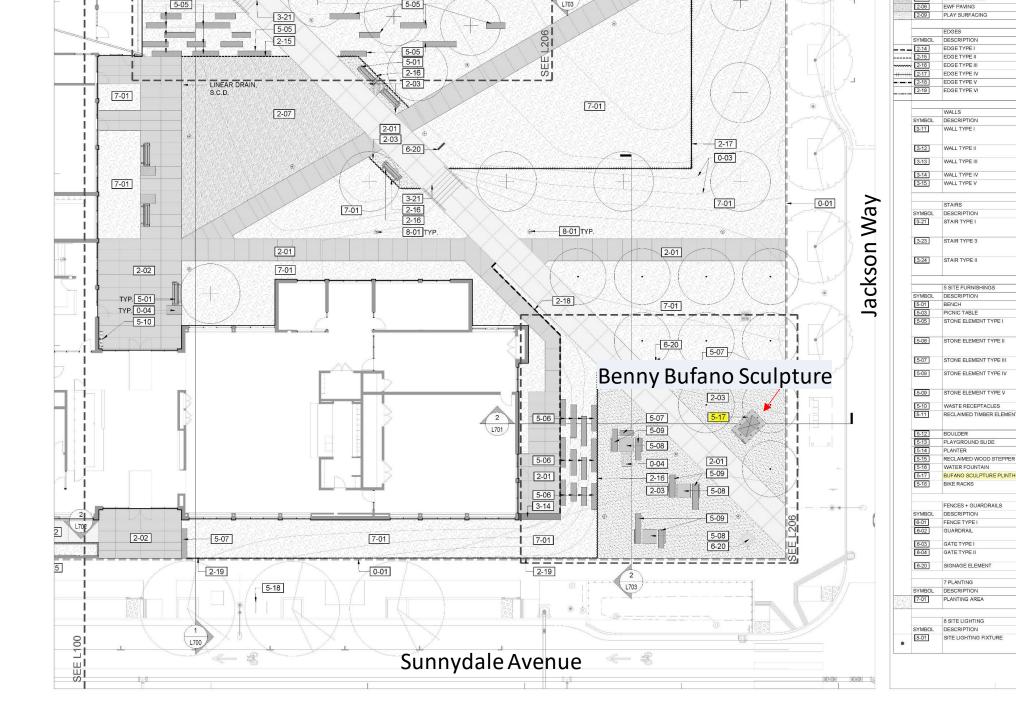

's Services
- Recording Studio
- Living Room & Multipurpose Rooms
- Completion late 2024

#### 3A & 3B Mixed-Use Buildings

- 170 units affordable housing
- 20,000 SF ground floor commercial space
- Completion Early 2025

#### **Herz Recreation Center**

- 12,000 SF recreation center
- Full-size Basketball Court
- Completion mid 2025







### **Community Center**







- Community center construction is expected to reach TCO in August 2024 and final completion in October 2024
- The development is 79% into construction

## Current Conditions of the Benny Bufano Sculpture

SAN PRINCESO - UTC-SET-HUMBOON - BUILD ON BUILD

April 17, 2024 at 3:01 PM San Francisco - Crocker-Amazon - 5,019 of 5,019



April 17, 2024 at 3:01 PM San Francisco - Crocker-Amazon · 5,017 of 5,019



### Relocation



NAYDALE COMMUNITY CENTER 1









### **Drawings**



# **Questions?**