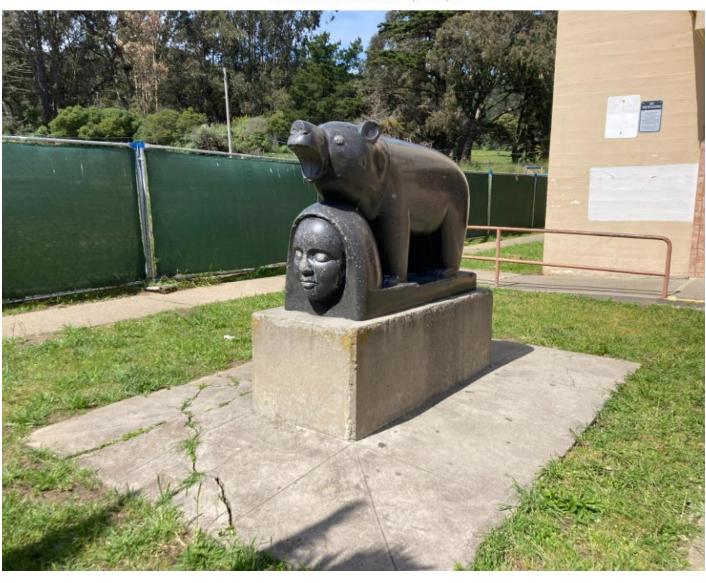

## Current Conditions of the Benny Bufano Sculpture

SAN PRINCESO - UTC-SET-HUMBOON - BUILD ON BUILD

April 17, 2024 at 3:01 PM San Francisco - Crocker-Amazon - 5,019 of 5,019

April 17, 2024 at 3:01 PM San Francisco - Crocker-Amazon · 5,017 of 5,019