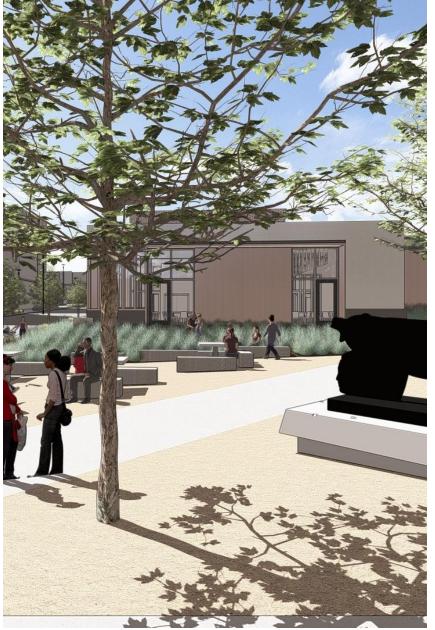

## Current Conditions of the Benny Bufano Sculpture

SAN PRINCESO - UTC-SET-HUMBOON - BUILD ON BUILD

April 17, 2024 at 3:01 PM San Francisco - Crocker-Amazon - 5,019 of 5,019

April 17, 2024 at 3:01 PM San Francisco - Crocker-Amazon · 5,017 of 5,019

### Relocation

NAYDALE COMMUNITY CENTER 1