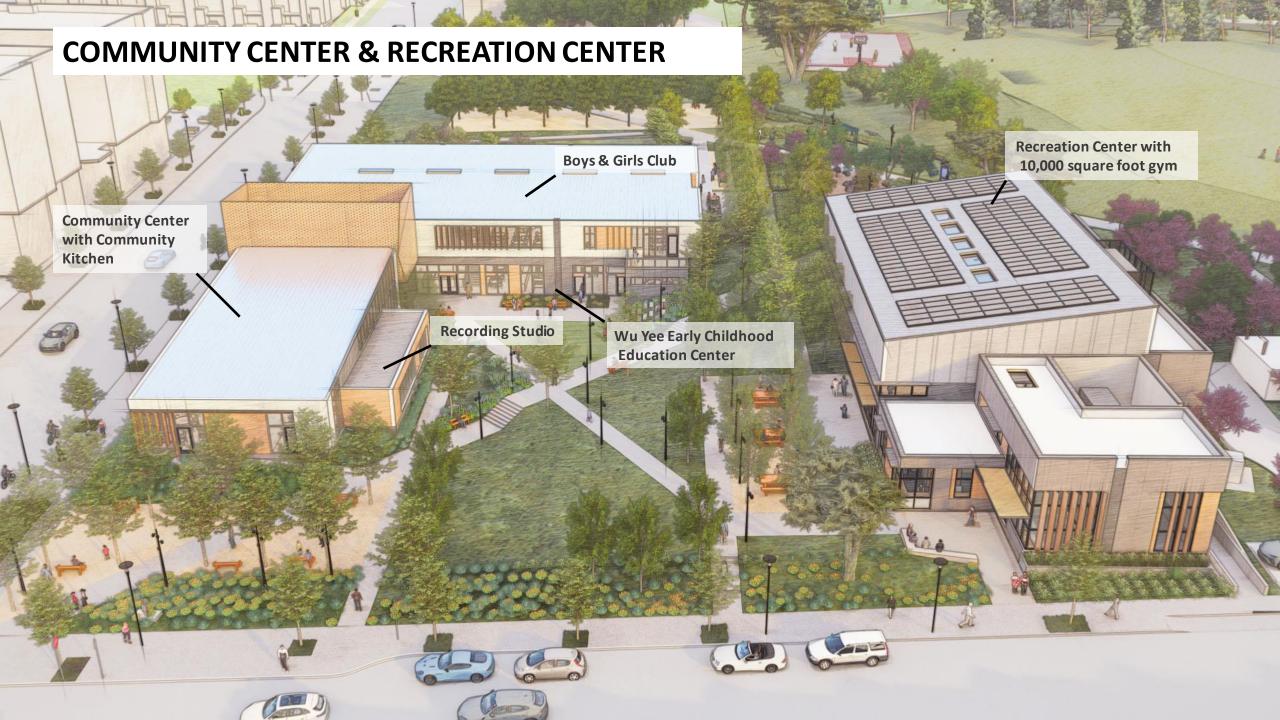

#### **Community Center**

- 30,000 SF community center
- Boys & Girls Club
- Wu Yee Children's Services
- Recording Studio
- Living Room & Multipurpose Rooms
- Completion late 2024

### **Community Center**

- Community center construction is expected to reach TCO in August 2024 and final completion in October 2024
- The development is 79% into construction