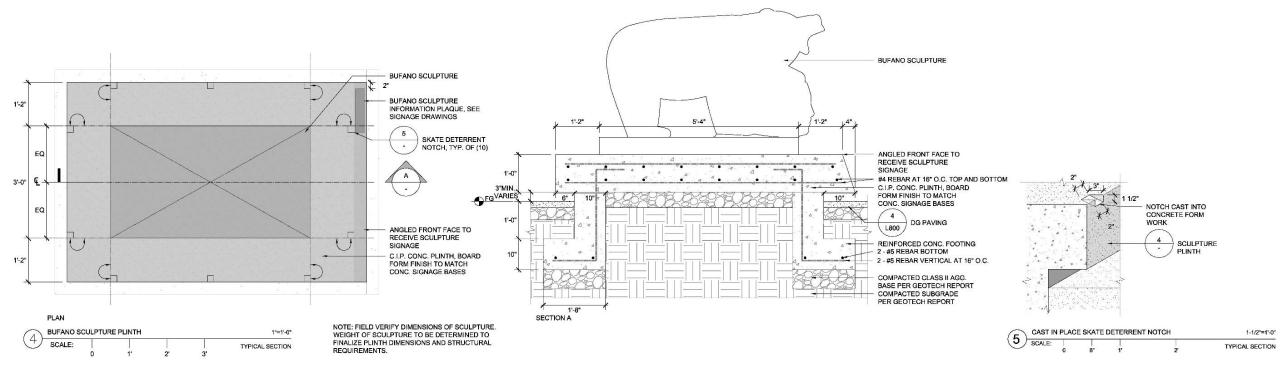

ose Rooms
- Completion late 2024

#### 3A & 3B Mixed-Use Buildings

- 170 units affordable housing
- 20,000 SF ground floor commercial space
- Completion Early 2025

#### **Herz Recreation Center**

- 12,000 SF recreation center
- Full-size Basketball Court
- Completion mid 2025







### **Community Center**







- Community center construction is expected to reach TCO in August 2024 and final completion in October 2024
- The development is 79% into construction

## Current Conditions of the Benny Bufano Sculpture

SAN PRINCESO - UTC-SET-HUMBOON - BUILD ON BUILD

April 17, 2024 at 3:01 PM San Francisco - Crocker-Amazon - 5,019 of 5,019



April 17, 2024 at 3:01 PM San Francisco - Crocker-Amazon · 5,017 of 5,019



### Relocation



NAYDALE COMMUNITY CENTER 1









### **Drawings**



# **Questions?**