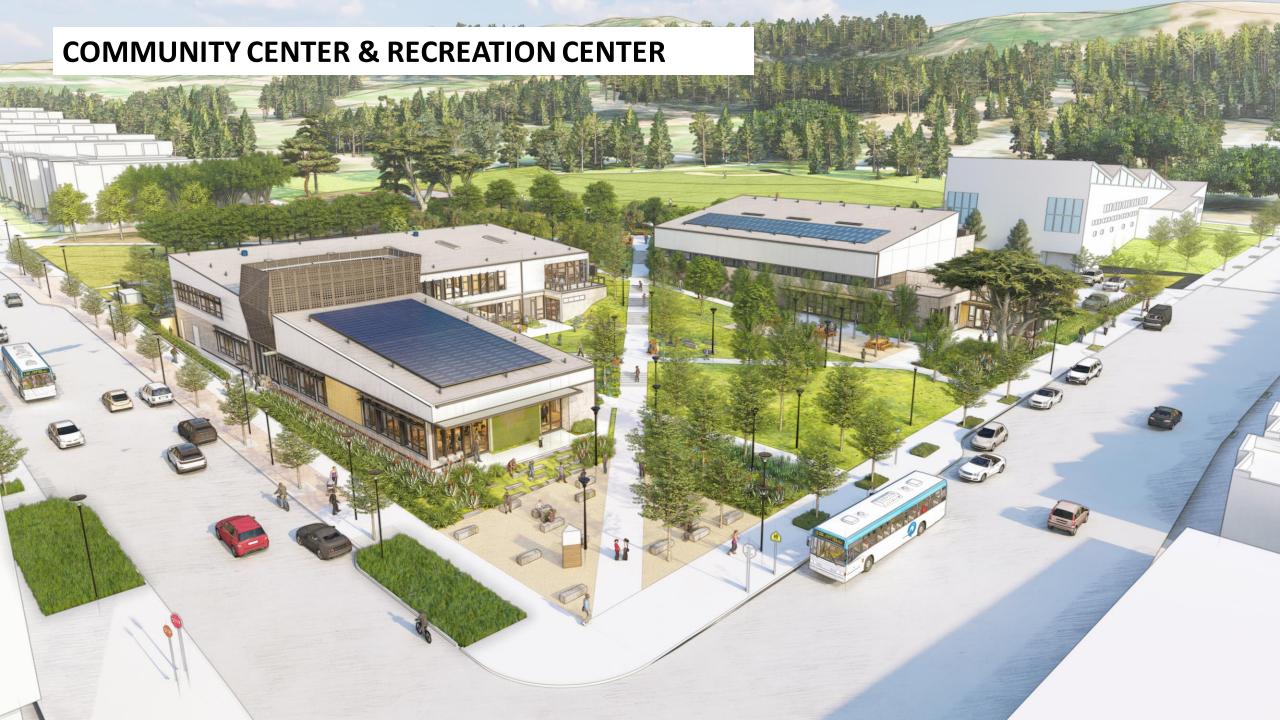

#### **Community Center**

- 30,000 SF community center
- Boys & Girls Club
- Wu Yee Children's Services
- Recording Studio
- Living Room & Multipurpose Rooms
- Completion late 2024

### **Community Center**

- Community center construction is expected to reach TCO in August 2024 and final completion in October 2024
- The development is 79% into construction