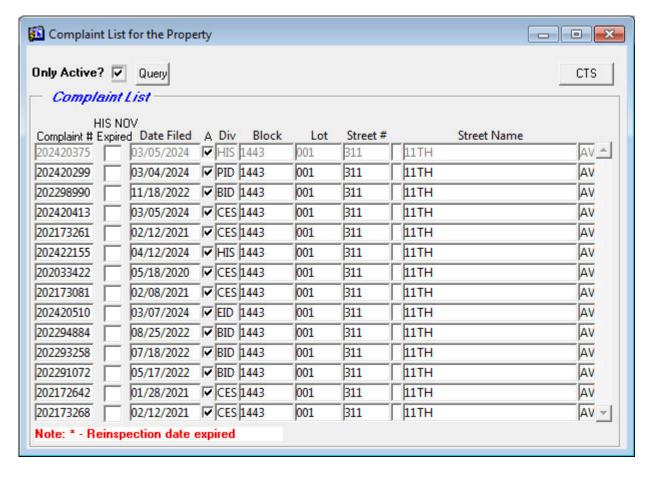

## CODE ENFORCEMENT SECTION ABATEMENT APPEALS BOARD STAFF REPORT

Appeal No. 6920

Date of Abatement Appeals Board Hearing: 5/15/24

Property Address: 311 11<sup>th</sup> Av Block: 1443 Lot: 001

Page 1

Complaint Number: 202173261

#### LIST OF DOCUMENTS

- 1) Appellant's Appeal and Payment Receipt
- 2) Order of Abatement # and Initial Bill
- 3) Declaration of service of posting and mailing of Order of Abatement
- 4) Notice of Violations and Final Warning Notice Letter
- 5) Complaint Data Sheet
- 6) Payment History
- 7) Complaint List
- 8) Permit List
- 9) Property Profile
- 10) Photos