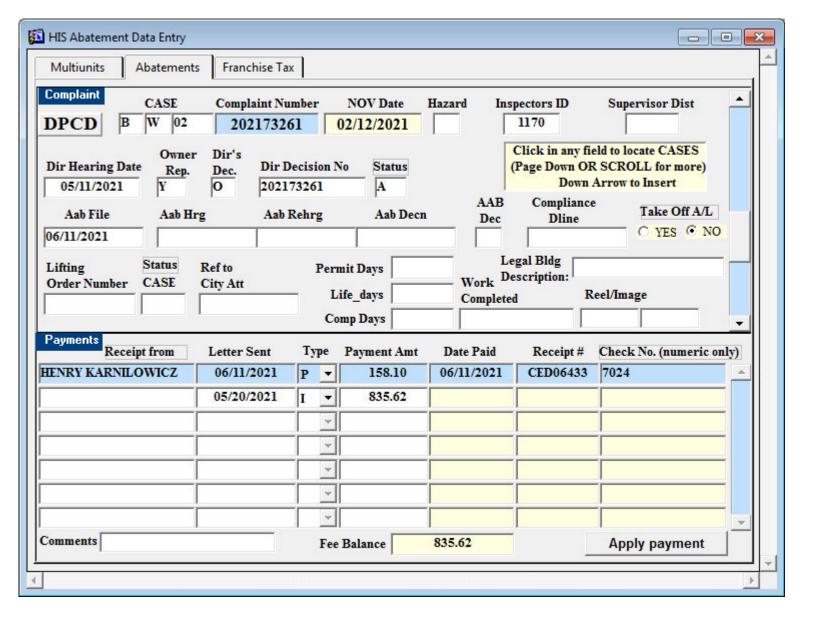

Complaint

202173261

Number:

Owner/Agent:

OWNER DATA SUPPRESSED

Date Filed: Location:

311 11TH AV

Owner's Phone: Contact Name:

Contact Phone:

Block: Lot:

1443 001

Complainant:

COMPLAINANT DATA

SUPPRESSED

Site:

Rating:

## PAYMENT RECEIPT

Printed on: 06/11/2021 04:35:42 PM

#### **Code Enforcement Division**

Phone:(628) 652-3430

Payment Date:

06/11/2021

Job Address

11TH AV -311

Receipt Number: CED06433

Application Number:

Issued By: PSMITH

Payment received from:

HENRY KARNILOWICZ

CCIDENTAL EXPRESS

1019 HOWARD STREET

SAN FRANCISCO CA 94103

AAB fee for 202173261

Payment received for the items indicated:

| Fee Description    | Payment Amount | Complaint#/ (if applicable) |
|--------------------|----------------|-----------------------------|
| CED AAB Filing Fee | \$158.10       | 202173261                   |

TOTAL

\$158.10

**DBI COPY** 