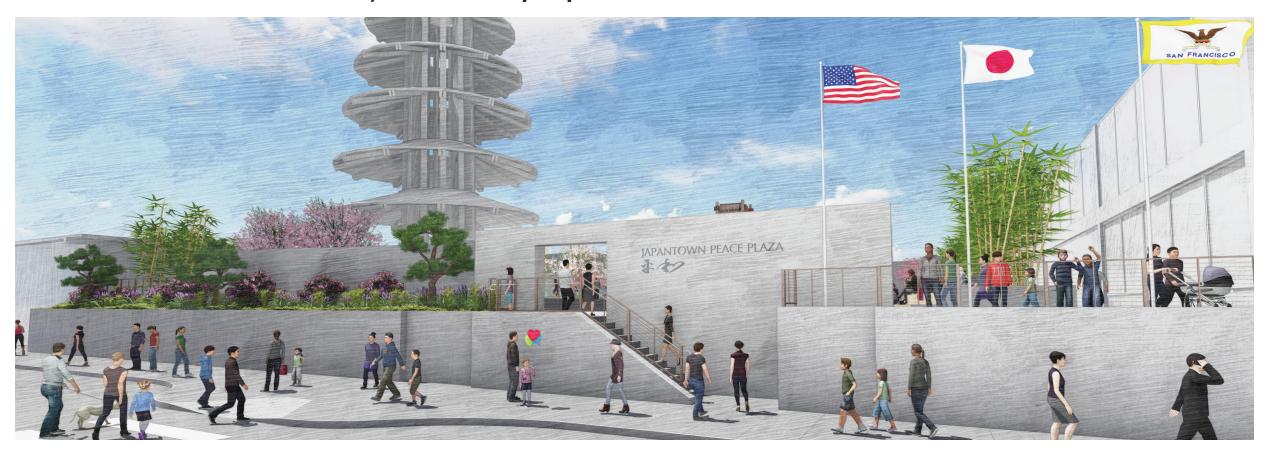

PEACE PLAZA RENOVATION

#### **PROJECT DESIGN GOALS**

from Vision Plan, May 2019

# **Make Post Street visually open and inviting**

while mitigating wind and providing seating and shade.

## Provide a large permanent stage

and seating to accommodate 200-300 people.

# Make Peace Plaza an inviting and playful space

for people of all ages to discover and explore.

## Create an inviting visual expression along the Geary Boulevard edge

that draws people into the plaza and mitigates noise levels from Geary Boulevard.

### Incorporate significant cultural elements

included in the original design for Japantown Peace Plaza.

SAN FRANCISCO RECREATION & PARKS/PUBLIC WORKS

### **CONCEPT PLAN,** current



### **GEARY BLVD ENTRANCE,** current



### **GEARY BLVD ENTRANCE,** current & proposed







# GEARY BLVD ENTRANCE, (plaza view) current & proposed





### PEACE PLAZA SITE PLAN, current & proposed

#### **CURRENT PLAN**



#### **PROPOSED PLAN**



## PEACE PLAZA SITE PLAN, current & proposed





### **GEARY BLVD ENTRANCE, proposed**



## **PLAZA DAYTIME AERIAL VIEW, proposed**



CIVIC DESIGN REVIEW

JAPANTOWN PEACE PLAZA RENOVATION

## **PLAZA NIGHTTIME AERIAL VIEW, proposed**



# **APPENDIX**

### **GEARY BLVD ENTRANCE**



### **CULTURAL ELEMENTS**



### **GEARY BLVD ENTRANCE,** proposed