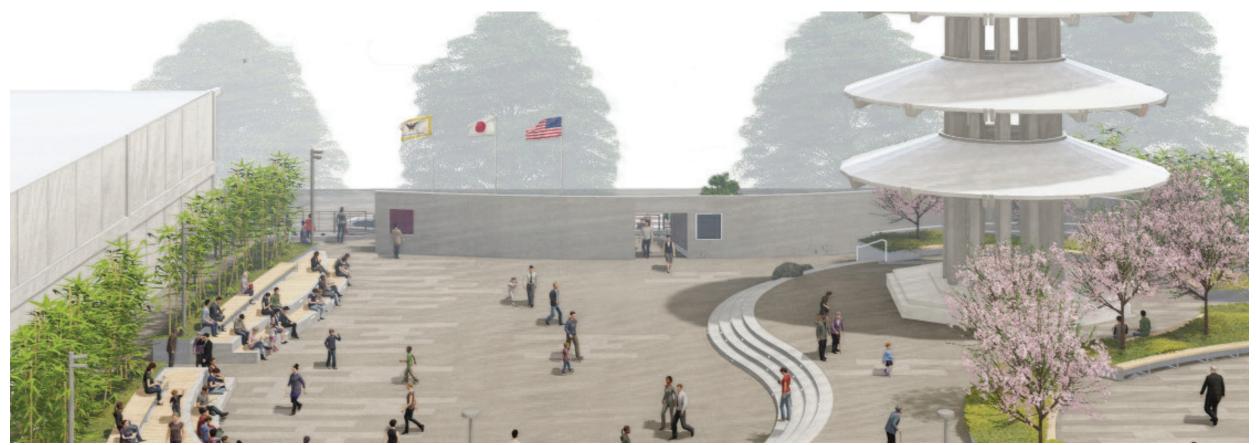

on Plan, May 2019

# **Make Post Street visually open and inviting**

while mitigating wind and providing seating and shade.

## Provide a large permanent stage

and seating to accommodate 200-300 people.

# Make Peace Plaza an inviting and playful space

for people of all ages to discover and explore.

## Create an inviting visual expression along the Geary Boulevard edge

that draws people into the plaza and mitigates noise levels from Geary Boulevard.

### Incorporate significant cultural elements

included in the original design for Japantown Peace Plaza.

SAN FRANCISCO RECREATION & PARKS/PUBLIC WORKS

### **CONCEPT PLAN,** current



### **GEARY BLVD ENTRANCE,** current



### **GEARY BLVD ENTRANCE,** current & proposed







# GEARY BLVD ENTRANCE, (plaza view) current & proposed





### PEACE PLAZA SITE PLAN, current & proposed

#### **CURRENT PLAN**



#### **PROPOSED PLAN**



## PEACE PLAZA SITE PLAN, current & proposed





### **GEARY BLVD ENTRANCE, proposed**



## **PLAZA DAYTIME AERIAL VIEW, proposed**



CIVIC DESIGN REVIEW

JAPANTOWN PEACE PLAZA RENOVATION

## **PLAZA NIGHTTIME AERIAL VIEW, proposed**



# **APPENDIX**

### **GEARY BLVD ENTRANCE**



### **CULTURAL ELEMENTS**



### **GEARY BLVD ENTRANCE,** proposed