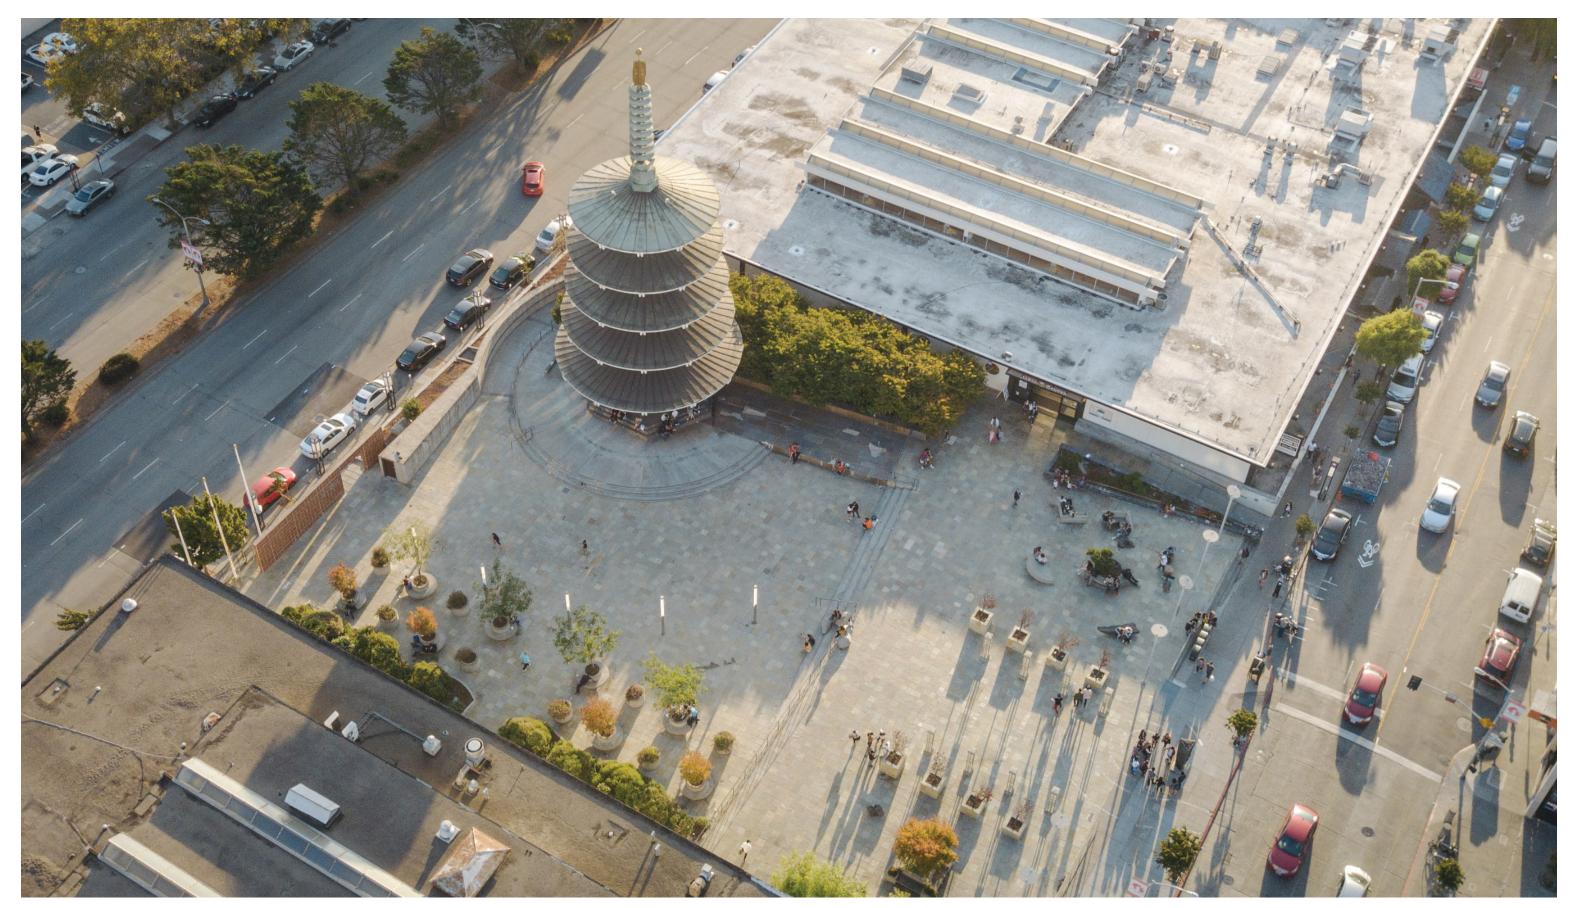

CIVIC DESIGN REVIEW MAY 20, 2024







rhaa

### **EXISTING PLAZA**



CIVIC DESIGN REVIEW

JAPANTOWN PEACE PLAZA RENOVATION

#### **PROJECT DESIGN GOALS**

from Vision Plan, May 2019

# **Make Post Street visually open and inviting**

while mitigating wind and providing seating and shade.

## Provide a large permanent stage

and seating to accommodate 200-300 people.

# Make Peace Plaza an inviting and playful space

for people of all ages to discover and explore.

## Create an inviting visual expression along the Geary Boulevard edge

that draws people into the plaza and mitigates noise levels from Geary Boulevard.

### Incorporate significant cultural elements

included in the original design for Japantown Peace Plaza.

SAN FRANCISCO RECREATION & PARKS/PUBLIC WORKS

### **CONCEPT PLAN,** current



### **GEARY BLVD ENTRANCE,** current



### **GEARY BLVD