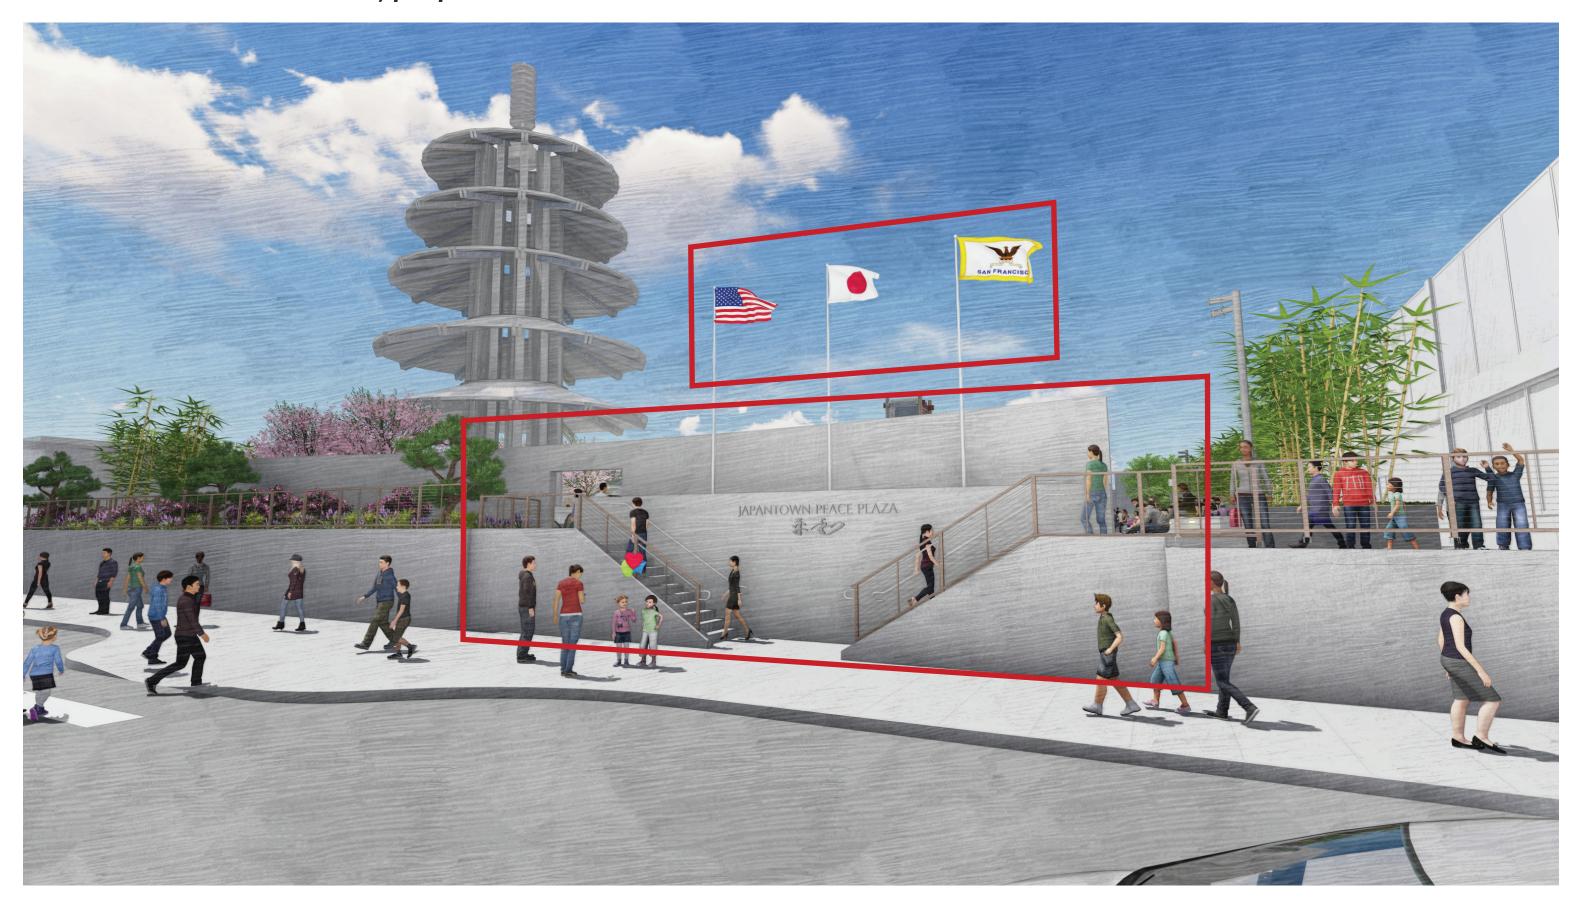

### **GEARY BLVD ENTRANCE,** current & proposed

# GEARY BLVD ENTRANCE, (plaza view) current & proposed

### **GEARY BLVD ENTRANCE,** proposed