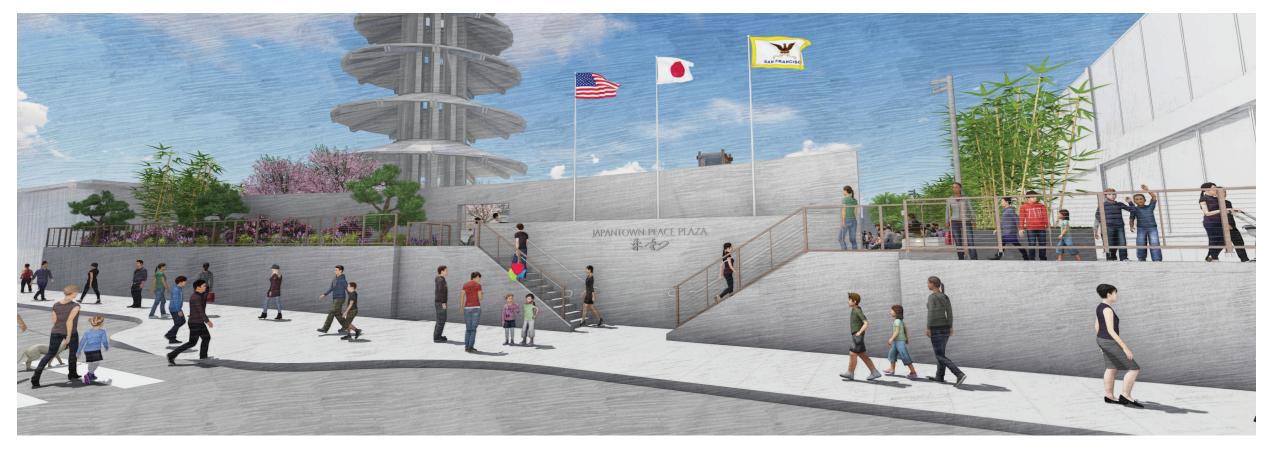

ACE PLAZA RENOVATION

#### **PROJECT DESIGN GOALS**

from Vision Plan, May 2019

# **Make Post Street visually open and inviting**

while mitigating wind and providing seating and shade.

## Provide a large permanent stage

and seating to accommodate 200-300 people.

# Make Peace Plaza an inviting and playful space

for people of all ages to discover and explore.

## Create an inviting visual expression along the Geary Boulevard edge

that draws people into the plaza and mitigates noise levels from Geary Boulevard.

### Incorporate significant cultural elements

included in the original design for Japantown Peace Plaza.

SAN FRANCISCO RECREATION & PARKS/PUBLIC WORKS

### **CONCEPT PLAN,** current



### **GEARY BLVD ENTRANCE,** current



### **GEARY BLVD ENTRANCE,** current & proposed







# GEARY BLVD ENTRANCE, (plaza view) current & proposed





### PEACE PLAZA SITE PLAN, current & proposed

#### **CURRENT PLAN**



#### **PROPOSED PLAN**



## PEACE PLAZA SITE PLAN, current & proposed





### **GEARY BLVD ENTRANCE, proposed**



## **PLAZA DAYTIME AERIAL VIEW, proposed**



CIVIC DESIGN REVIEW

JAPANTOWN PEACE PLAZA RENOVATION

## **PLAZA NIGHTTIME AERIAL VIEW, proposed**



# **APPENDIX**

### **GEARY BLVD ENTRANCE**



### **CULTURAL ELEMENTS**



### **GEARY BLVD ENTRANCE,** proposed