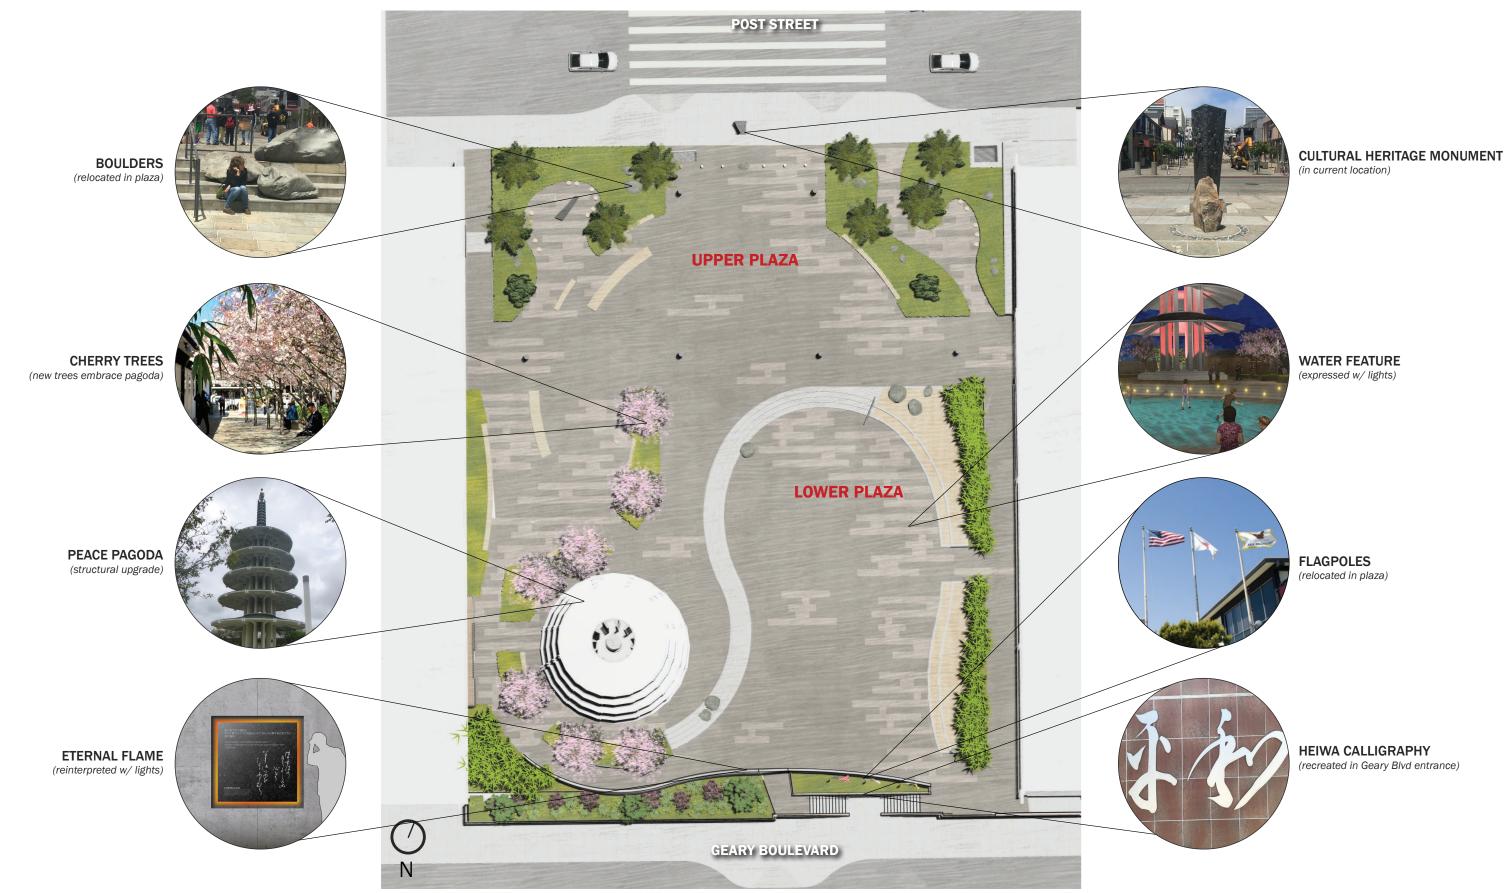

mitigates noise levels from Geary Boulevard.

### Incorporate significant cultural elements

included in the original design for Japantown Peace Plaza.

SAN FRANCISCO RECREATION & PARKS/PUBLIC WORKS

### **CONCEPT PLAN,** current



### **GEARY BLVD ENTRANCE,** current



### **GEARY BLVD ENTRANCE,** current & proposed







# GEARY BLVD ENTRANCE, (plaza view) current & proposed





### PEACE PLAZA SITE PLAN, current & proposed

#### **CURRENT PLAN**



#### **PROPOSED PLAN**



## PEACE PLAZA SITE PLAN, current & proposed





### **GEARY BLVD ENTRANCE, proposed**



## **PLAZA DAYTIME AERIAL VIEW, proposed**



CIVIC DESIGN REVIEW

JAPANTOWN PEACE PLAZA RENOVATION

## **PLAZA NIGHTTIME AERIAL VIEW, proposed**



# **APPENDIX**

### **GEARY BLVD ENTRANCE**



### **CULTURAL ELEMENTS**



### **GEARY BLVD ENTRANCE,** proposed