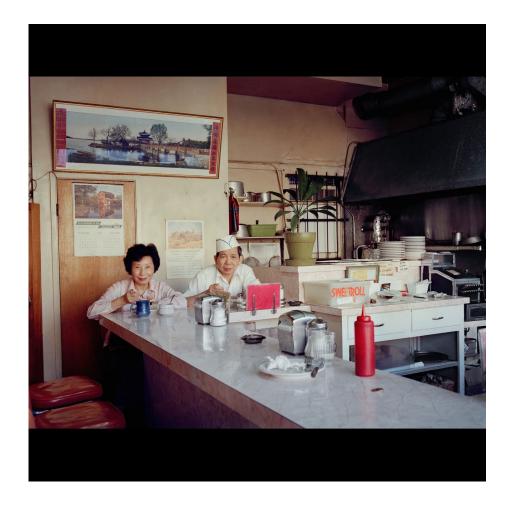

ngo | 3.5 | Tanya Wischerath        | 3   |

#### **ARTS COMMISSION APPROVAL**

**Discussion and Possible action:** to approve the following artists for the potential purchase of artwork for 49 South Van Ness, as recommended by the 49 South Van Ness artist review panel:

Kim Anno Deborah Aschheim Tara Daly Binh Danh Mel Davis Janet Delaney Cheryl Derricotte Vincent Escareno Nina Fabunmi Sheila Ghidini Victoria Heilweil Kenyatta Hinkle Sahar Khoury Ray Koh Carrie Lederer Derek Lynch Paul Madonna David Maisel Christopher Martin Sean McFarland Carmen McNall Elizabeth Jimenez Montelongo Sarah Newton William Rhodes Chloe Roth Claudio Talavera-Ballon David Wilson Tanya Wischerath

#### Kim Anno





#### Deborah Ascheim



## Tara Daly





## Binh Danh





## Mel Davis





### Janet Delaney





## Cheryl Derricotte





#### Vincent Escareno





## Nina Fabunmi





## Sheila Ghidini





#### Victoria Heilweil





## Kenyatta Hinkle





#### Elizabeth Jimenez Montelongo





## Sahar Khoury





# Ray Koh





#### Carrie Lederer





## Derek Lynch





### Paul Madonna





## David Maisel





#### Christopher Martin



<section-header>

#### Sean McFarland





## Carmen McNall





### Sarah Newton





#### William Rhodes





## Chloe Roth





## Claudio Talavera-Ballon





## David Wilson





## Tanya Wischerath