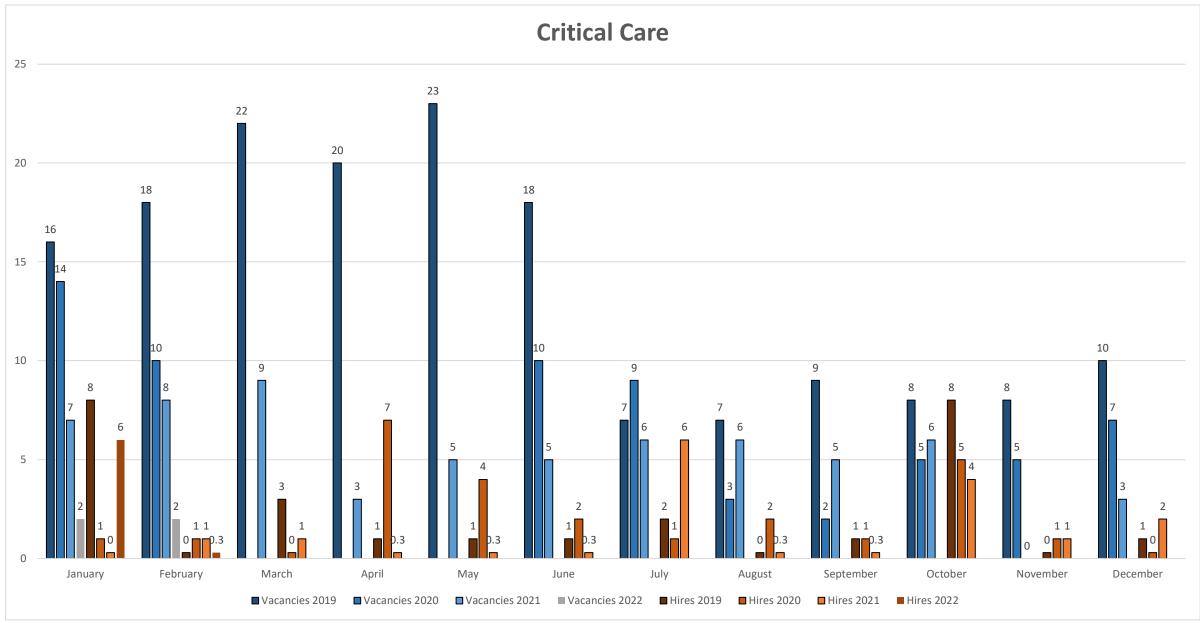

- Twenty- three (23) P103s were hired last month to fill gaps in vacancies
- Continuing to direct hire using the Mayor Declaration of emergency for RN permanent positions, which speeds up selection process
- Update on the P103 survey: from the overall 84 that responded with initial interest to a 2320 position, 27 submitted an application & HR is vetting those candidates. For those that didn't respond yet, HR is contacting each of them to encourage application submission.
- 3) HR conducts weekly/monthly vacancy meetings with the hospital executive team, or Program Managers, to review hiring plan.
- 4) RN bargaining began on March 3, 2022, thru June 30, 2022. HR participants include Luenna Kim, Karen Hill and Labor Analyst Rich David. When possible, I will share updates at future JCC sessions.
- 5) RN hiring status update:
  - Emergency Care Unit-
    - Nineteen (19) Experienced vacancies (13.14% of RNs in this specialty); no new candidate applications to review
  - Critical Care Unit
    - Two (2) Experienced vacancies (2.03% of RNs in this specialty) with seven (7) selections made this past month with start work dates in March and April
  - Med-Surgical Unit-
    - Nine (9) Experienced vacancies (3.38% of RNs within this specialty); manager selections in progress
  - OR Unit-
    - Two (2) Experienced vacancies (8.72% of RNs within this specialty), manager selections in progress
    - Two (2) Training vacancies to fill, manager selections in progress
- 6) RN Training Update: