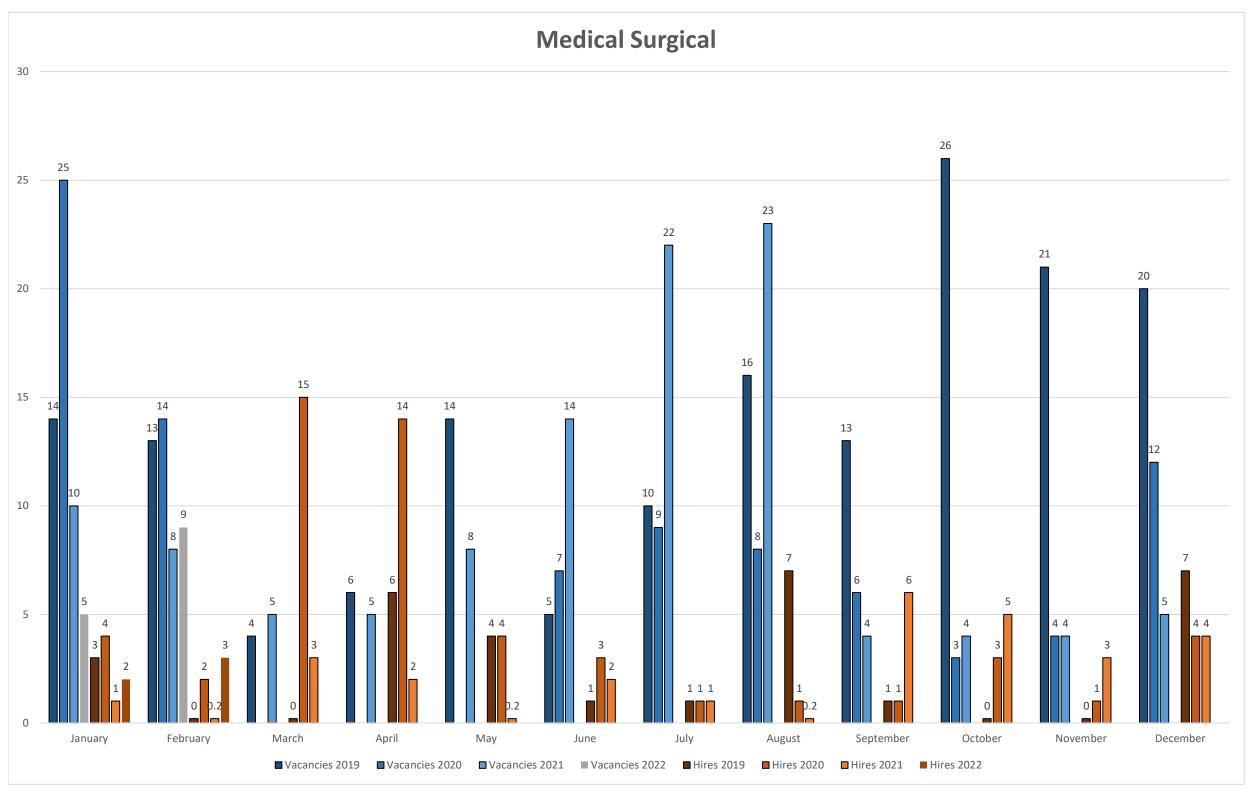

- Twenty- three (23) P103s were hired last month to fill gaps in vacancies
- Continuing to direct hire using the Mayor Declaration of emergency for RN permanent positions, which speeds up selection process
- Update on the P103 survey: from the overall 84 that responded with initial interest to a 2320 position, 27 submitted an application & HR is vetting those candidates. For those that didn't respond yet, HR is contacting each of them to encourage application submission.
- 3) HR conducts weekly/monthly vacancy meetings with the hospital executive team, or Program Managers, to review hiring plan.
- 4) RN bargaining began on March 3, 2022, thru June 30, 2022. HR participants include Luenna Kim, Karen Hill and Labor Analyst Rich David. When possible, I will share updates at future JCC sessions.
- 5) RN hiring status update:
  - Emergency Care Unit-
    - Nineteen (19) Experienced vacancies (13.14% of RNs in this specialty); no new candidate applications to review
  - Critical Care Unit
    - Two (2) Experienced vacancies (2.03% of RNs in this specialty) with seven (7) selections made this past month with start work dates in March and April
  - Med-Surgical Unit-
    - Nine (9) Experienced vacancies (3.38% of RNs within this specialty); manager selections in progress
  - OR Unit-
    - Two (2) Experienced vacancies (8.72% of RNs within this specialty), manager selections in progress
    - Two (2) Training vacancies to fill, manager selections in progress
- 6) RN Training Update: