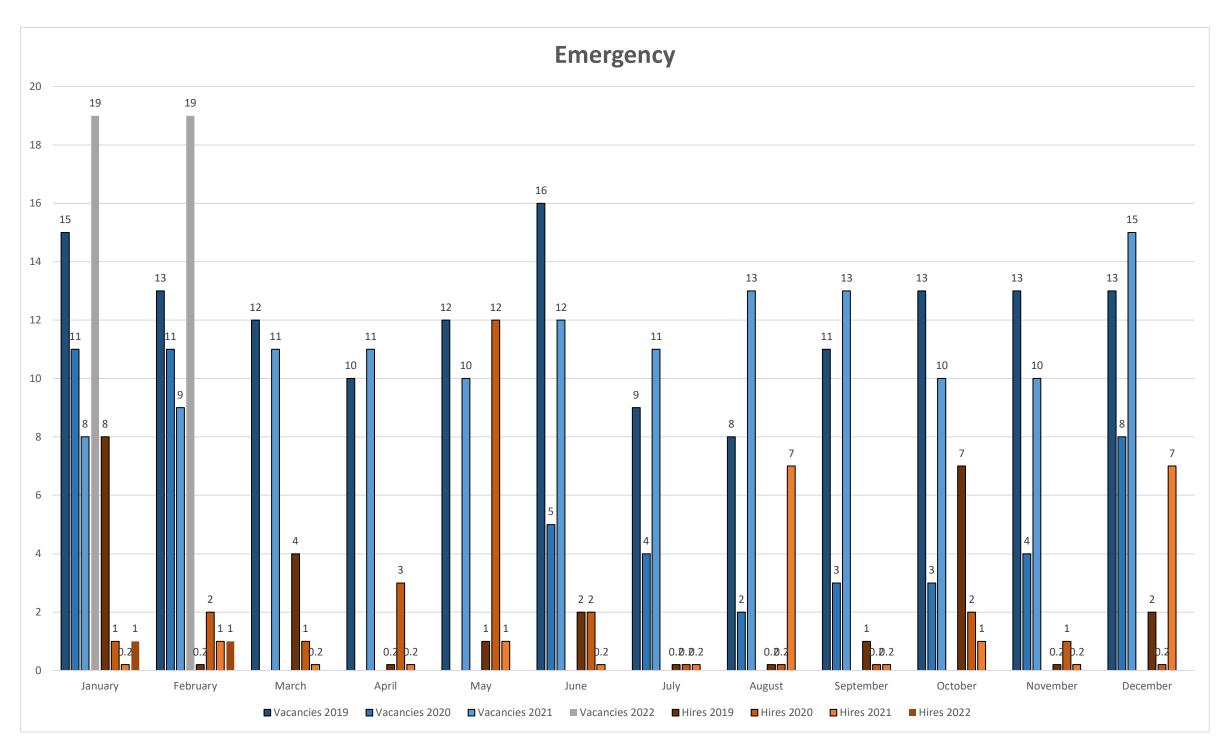

- Twenty- three (23) P103s were hired last month to fill gaps in vacancies
- Continuing to direct hire using the Mayor Declaration of emergency for RN permanent positions, which speeds up selection process
- Update on the P103 survey: from the overall 84 that responded with initial interest to a 2320 position, 27 submitted an application & HR is vetting those candidates. For those that didn't respond yet, HR is contacting each of them to encourage application submission.
- 3) HR conducts weekly/monthly vacancy meetings with the hospital executive team, or Program Managers, to review hiring plan.
- 4) RN bargaining began on March 3, 2022, thru June 30, 2022. HR participants include Luenna Kim, Karen Hill and Labor Analyst Rich David. When possible, I will share updates at future JCC sessions.
- 5) RN hiring status update:
  - Emergency Care Unit-
    - Nineteen (19) Experienced vacancies (13.14% of RNs in this specialty); no new candidate applications to review
  - Critical Care Unit
    - Two (2) Experienced vacancies (2.03% of RNs in this specialty) with seven (7) selections made this past month with start work dates in March and April
  - Med-Surgical Unit-
    - Nine (9) Experienced vacancies (3.38% of RNs within this specialty); manager selections in progress
  - OR Unit-
    - Two (2) Experienced vacancies (8.72% of RNs within this specialty), manager selections in progress
    - Two (2) Training vacancies to fill, manager selections in progress
- 6) RN Training Update: