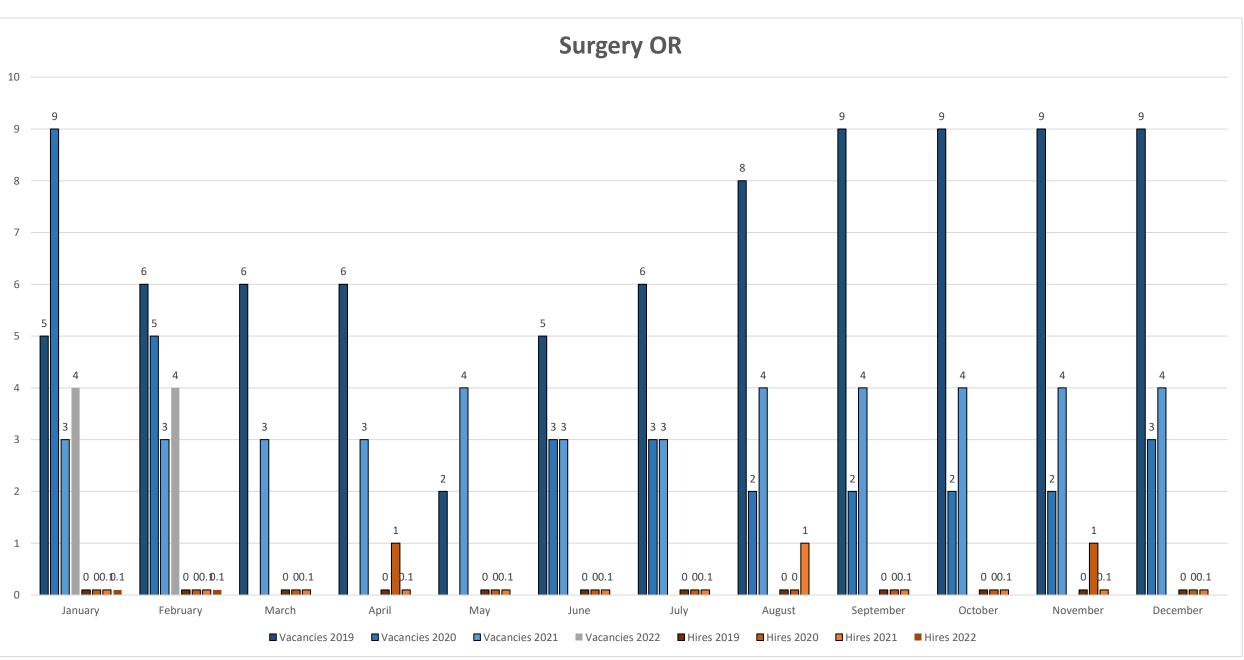

- Twenty- three (23) P103s were hired last month to fill gaps in vacancies
- Continuing to direct hire using the Mayor Declaration of emergency for RN permanent positions, which speeds up selection process
- Update on the P103 survey: from the overall 84 that responded with initial interest to a 2320 position, 27 submitted an application & HR is vetting those candidates. For those that didn't respond yet, HR is contacting each of them to encourage application submission.
- 3) HR conducts weekly/monthly vacancy meetings with the hospital executive team, or Program Managers, to review hiring plan.
- 4) RN bargaining began on March 3, 2022, thru June 30, 2022. HR participants include Luenna Kim, Karen Hill and Labor Analyst Rich David. When possible, I will share updates at future JCC sessions.
- 5) RN hiring status update:
  - Emergency Care Unit-
    - Nineteen (19) Experienced vacancies (13.14% of RNs in this specialty); no new candidate applications to review
  - Critical Care Unit
    - Two (2) Experienced vacancies (2.03% of RNs in this specialty) with seven (7) selections made this past month with start work dates in March and April
  - Med-Surgical Unit-
    - Nine (9) Experienced vacancies (3.38% of RNs within this specialty); manager selections in progress
  - OR Unit-
    - Two (2) Experienced vacancies (8.72% of RNs within this specialty), manager selections in progress
    - Two (2) Training vacancies to fill, manager selections in progress
- 6) RN Training Update: