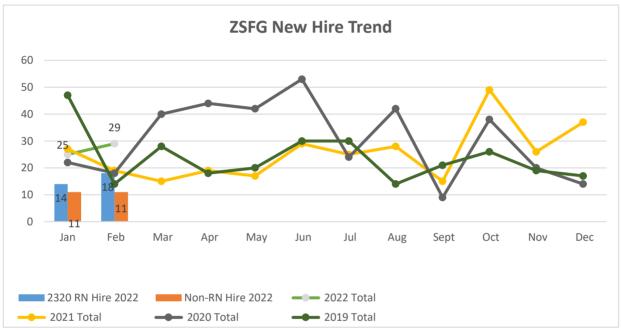

#### **Report Contents:**

- Vacancy Report
- Summary of Hiring Status (Vacancy rate over 10%)
- Graphs: YTD vacancy rate, new hires, separations, MHSF and BERT hiring

1) Total hospital vacancies increased to 9.9% as of February 2022, which is up from 9.2% in January 2022. We've hired a total of twenty-nine (29) employees between February 1 and February 28, 2022, in various classifications including RNs and had fourteen (14) separations during the same period of which two (2) were retirements. We have ongoing challenge in filling ED RN experienced vacancies. We currently have no new interested candidates for benefitted 2320 positions for the ED unit with no day options for schedules. Our RN recruiter is working to find more candidates. The unit selected eight for its training program to start next month but unable to conduct another class until next Fall. Uptick in nurse vacancy rate also due to ongoing nurse shortages.