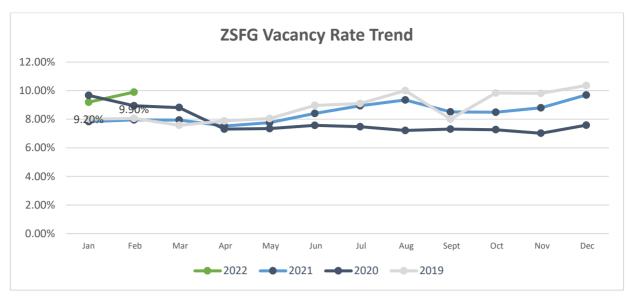

#### **Report Contents:**

- Vacancy Report
- Summary of Hiring Status (Vacancy rate over 10%)
- Graphs: YTD vacancy rate, new hires, separations, MHSF and BERT hiring

1) Total hospital vacancies increased to 9.9% as of February 2022, which is up from 9.2% in January 2022. We've hired a total of twenty-nine (29) employees between February 1 and February 28, 2022, in various classifications including RNs and had fourteen (14) separations during the same period of which two (2) were retirements. We have ongoing challenge in filling ED RN experienced vacancies. We currently have no new interested candidates for benefitted 2320 positions for the ED unit with no day options for schedules. Our RN recruiter is working to find more candidates. The unit selected eight for its training program to start next month but unable to conduct another class until next Fall. Uptick in nurse vacancy rate also due to ongoing nurse shortages.