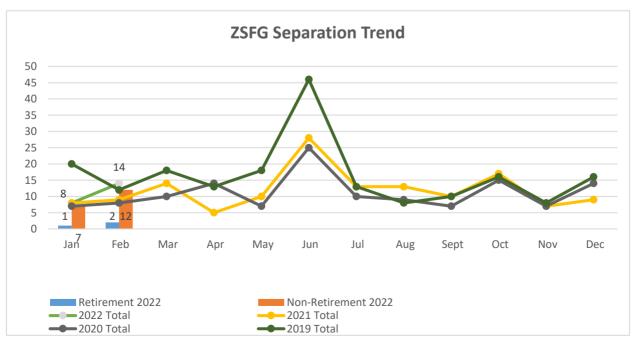

#### **Report Contents:**

- Vacancy Report
- Summary of Hiring Status (Vacancy rate over 10%)
- Graphs: YTD vacancy rate, new hires, separations, MHSF and BERT hiring

1) Total hospital vacancies increased to 9.9% as of February 2022, which is up from 9.2% in January 2022. We've hired a total of twenty-nine (29) employees between February 1 and February 28, 2022, in various classifications including RNs and had fourteen (14) separations during the same period of which two (2) were retirements. We have ongoing challenge in filling ED RN experienced vacancies. We currently have no new interested candidates for benefitted 2320 positions for the ED unit with no day options for schedules. Our RN recruiter is working to find more candidates. The unit selected eight for its training program to start next month but unable to conduct another class until next Fall. Uptick in nurse vacancy rate also due to ongoing nurse shortages.