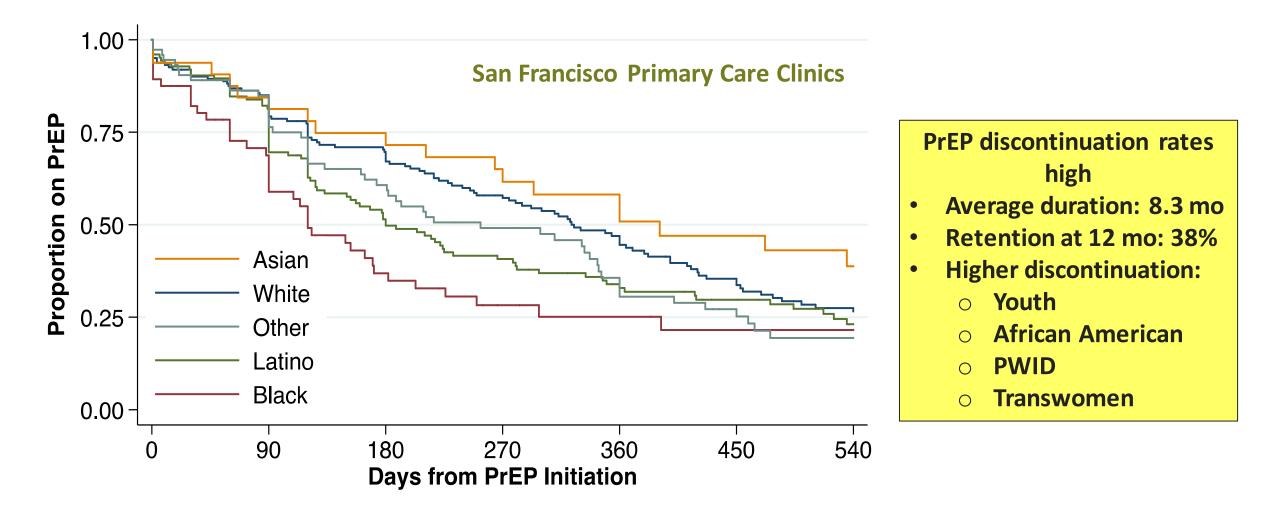

n, 20% Asian, 19% White, 13% Asian, 2% Native Hawaiian/Pacific Islander; 1% American Indian/Alaskan Native
- 30% over 60 yo





## **Community Engagement is Key**

<complex-block>



**TRANS\*COVID** A CONVERSATION TO ADDRESS THE TRANS COMMUNITY'S CONCERNS & TRANSCEND BEYOND THE COVID-19 PANDEMIC JOIN US ON ZOOM TO HELP EMPOWER OUR 4PM / SATURDAY **COMMUNITY & PROMOTE SELF ADVOCACY:** MAY 16, 2020 **TRANSCOVID.EVENTBRITE.COM** LOTUS DÕ, LCSW XRISTINA JA'LYXIE BLIOUX, CPT1 HE7HIM THEY/THEM SHE/HER/HERS NENNA JOINER LAURYN TERRY, RN FEELMORE510.COM HE/HER/HERS THEY/THEM BridgeHIV

### San Francisco City Clinic: % of MSM on PrEP at their SFCC visit, by race/ethnicity



SF Department of Public Health HIV Epidemiology Annual Report 2020



## Lack of PrEP persistence accentuates disparities



# <u>LYNX</u>: Mobile app to increase HIV testing and PrEP uptake (ATN 140 and ATN 143)

|                                                                                                                                                     | VLYNX 💄                                                                        | VLYNX 🚨                                                                       | VLYNX 🚨                                                                                                                                                                                                                                         |                                                                                                 |  |  |
|-------------------------------------------------