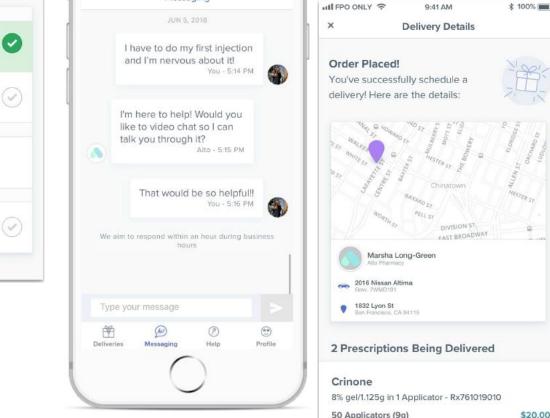

#### sutsainable can reduce burden Tue Sen 14th IN AT&T 5:16 PM @ √ \$ 98% on clinics<sup>1,2</sup> You've taken 1 of your 4 meds today Messaging

ablet

Tablet

Tablet

6PM

SPM

- PrEP-3D
  - Online pharmacist provides PrEP Rx, orders/tracks lab monitoring through collaborative practice agreement

Pharmacy-led models of PrEP

delivery are feasible and

- Medication delivery through courier
- Online tools (pill/sex diary, bi-directional messaging) support adherence and persistence

# PrEP-3D: Digital Diary and Delivery for MSM

IN FPO ONLY ?

9:41 AM

Reminders

You're doing great! Keep it up

Truvada 200-300 MG

Sildenafil 20 MG

**Finasteride 1 MG** 