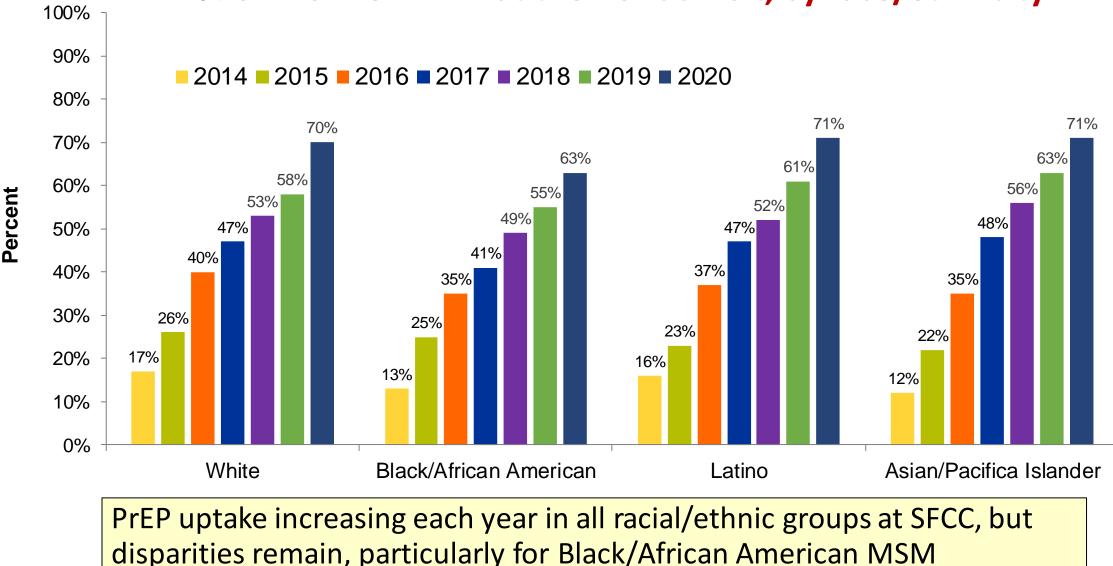

### San Francisco City Clinic: % of MSM on PrEP at their SFCC visit, by race/ethnicity

SF Department of Public Health HIV Epidemiology Annual Report 2020

## Lack of PrEP persistence accentuates disparities