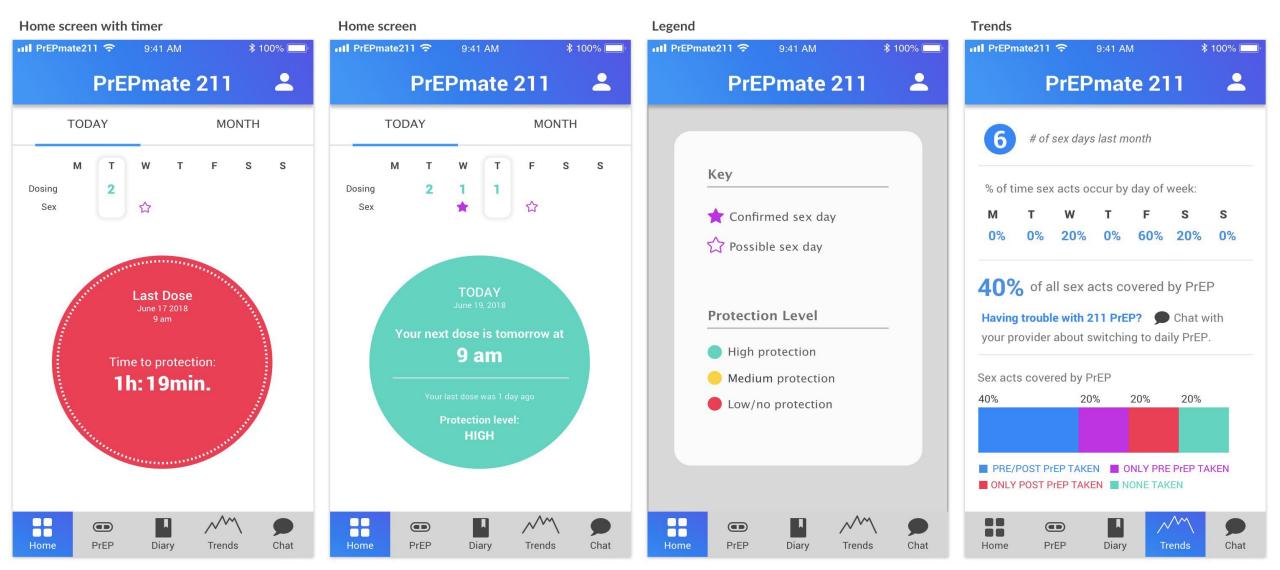

## **Adherence Tracking and Protection Levels**

|                      | ŝ             |           | 9:41 AN         | И  |          | \$ 100% 🛄 | •••• Sketch | (î            |                  | 9:41 AM            | М  |    | \$ 100% 🛄 | •••• Skete | h ᅙ                                 |                     | 9:41 AI        | М  |          | \$ 100% 🗖 |
|----------------------|---------------|-----------|-----------------|----|----------|-----------|-------------|---------------|------------------|--------------------|----|----|-----------|------------|-------------------------------------|---------------------|----------------|----|----------|-----------|
|                      |               | DOT DIARY |                 |    | <b>:</b> | DOT DIARY |             |               |                  |                    |    | -  |           |            | DO                                  | DOT DIARY           |                |    | <b>.</b> |           |
| Today                | y             |           | Month           |    | Su       | ummary    | Toda        | y             | <u></u>          | Month              |    | S  | ummary    | То         | day                                 |                     | Month          |    | S        | ummary    |
| S                    | м             | т         | W               | T  | F        | s         | s           | м             | т                | W                  | T  | F  | s         | s          | М                                   | т                   | w              | T  | F        | S         |
| 6                    | 7<br>×        | 8         | 9<br>•••        | 10 | 11       | 12        | 6           | 7             | 8                | 9<br><b>()</b>     | 10 | 11 | 12        | 6          | 7                                   | 8                   | 9<br><b>()</b> | 10 | 11       | 12        |
| DDOT                 |               |           |                 |    |          |           | TOD         |               |                  |                    |    |    |           |            | DAY                                 |                     |                |    |          |           |
| • N                  | No/           | LOV       | N               |    |          |           | PRO         | TECTIO<br>Mec | liur             | n                  |    |    |           | PF         | Hig                                 |                     | EL             |    |          |           |
| • N<br>• N<br>Take   | NO/           |           | <b>N</b><br>ays |    | <i>"</i> |           | PRO         | TECTIO        | diur<br>for 2 da | <b>n</b><br>ays to |    |    |           |            | Hig                                 | <b>ţh</b><br>taking | EL             |    |          |           |
| • N<br>Take<br>to be | NO/<br>PrEP f | for 3 da  | <b>N</b><br>ays | er |          |           | PRO         | PrEP f        | for 2 da         | <b>n</b><br>ays to | er |    |           |            | OTECTI<br>Hig<br>ntinue<br>EP daily | <b>ţh</b><br>taking |                | er |          |           |

## **Digital Support for PREP 2-1-1**

Bridgehiv

PI Liu, R34 MH121139