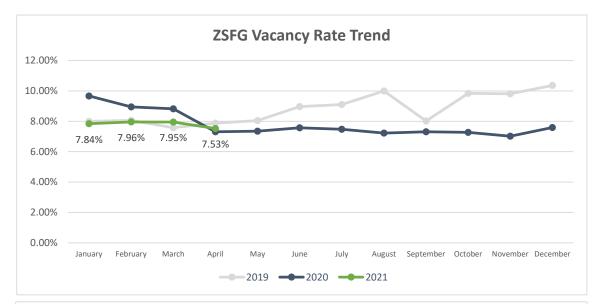

## ZSFG HUMAN RESOURCE SERVICES REPORT Submitted to the Joint Conference Committee (May 2021)

Report Contents:

- Vacancy Report
- Summary of Hiring Status (Vacancy rate over 10%)
- Graphs: YTD vacancy rate, new hires and separation
- Total hospital vacancies decreased to 7.53% as of April 30, 2021, which is down from 7.95% in March 2021. We've hired a total of nineteen (19) employees between April 1, 2021 and April 30, 2021 in various classifications including RNs and had five (5) separations during the same period of which one (1) was retirement. We are approaching the FY end which is historically high for retirements and will notify hospital leadership/ hiring managers as we get the report from retirement services on confirmed requests.
- 2) RN vacancy rate is at **4**%. HR is sending out email invitation to all External Per-Diem Nurses to apply for permanent nurse positions. We hired over 100 to COVID positions over the past year and we want to transition as many as possible to permanent positions.
- 3) HR conducts weekly/monthly vacancy meetings with the hospital executive team, or Program Managers, to review hiring plan.