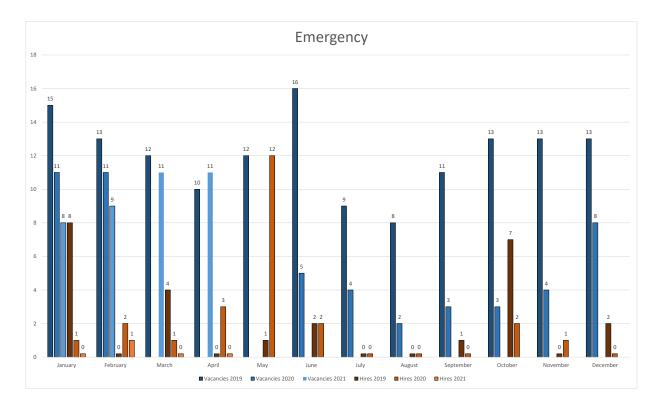

## 4) RN hiring status update:

- Emergency Care Unit-
  - Eleven total (11) vacancies to fill (8.04% of RNs in this specialty)
    - Five (5) Experienced vacancies
    - Six (6) Training Program vacancies, selections in process
- Critical Care Unit
  - Three (3) Experienced vacancies to fill (2.73% of RNs in this specialty)
- Med-Surgical Unit-
  - Five (5) Experienced vacancies to fill (1.53% of RNs within this specialty)
- OR Unit-
  - Three (3) Experienced vacancies to fill (6.42% of RNs within this specialty)