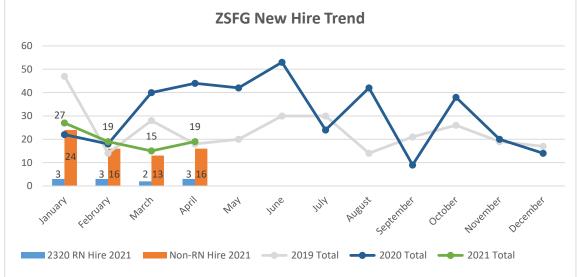

## ZSFG HUMAN RESOURCE SERVICES REPORT Submitted to the Joint Conference Committee (May 2021)

Report Contents:

- Vacancy Report
- Summary of Hiring Status (Vacancy rate over 10%)
- Graphs: YTD vacancy rate, new hires and separation
- Total hospital vacancies decreased to 7.53% as of April 30, 2021, which is down from 7.95% in March 2021. We've hired a total of nineteen (19) employees between April 1, 2021 and April 30, 2021 in various classifications including RNs and had five (5) separations during the same period of which one (1) was retirement. We are approaching the FY end which is historically high for retirements and will notify hospital leadership/ hiring managers as we get the report from retirement services on confirmed requests.
- 2) RN vacancy rate is at **4**%. HR is sending out email invitation to all External Per-Diem Nurses to apply for permanent nurse positions. We hired over 100 to COVID positions over the past year and we want to transition as many as possible to permanent positions.
- 3) HR conducts weekly/monthly vacancy meetings with the hospital executive team, or Program Managers, to review hiring plan.