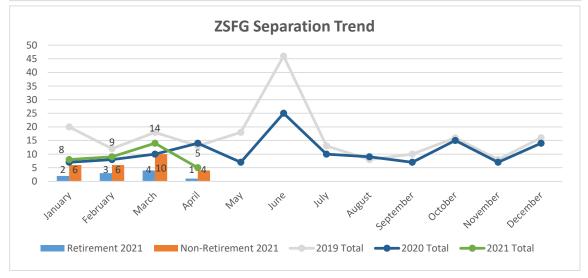

## ZSFG HUMAN RESOURCE SERVICES REPORT Submitted to the Joint Conference Committee (May 2021)

Report Contents:

- Vacancy Report
- Summary of Hiring Status (Vacancy rate over 10%)
- Graphs: YTD vacancy rate, new hires and separation
- Total hospital vacancies decreased to 7.53% as of April 30, 2021, which is down from 7.95% in March 2021. We've hired a total of nineteen (19) employees between April 1, 2021 and April 30, 2021 in various classifications including RNs and had five (5) separations during the same period of which one (1) was retirement. We are approaching the FY end which is historically high for retirements and will notify hospital leadership/ hiring managers as we get the report from retirement services on confirmed requests.
- 2) RN vacancy rate is at **4**%. HR is sending out email invitation to all External Per-Diem Nurses to apply for permanent nurse positions. We hired over 100 to COVID positions over the past year and we want to transition as many as possible to permanent positions.
- 3) HR conducts weekly/monthly vacancy meetings with the hospital executive team, or Program Managers, to review hiring plan.