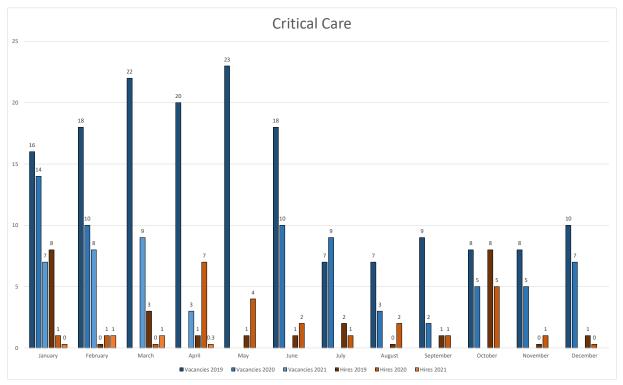

## 4) RN hiring status update:

- Emergency Care Unit-
  - Eleven total (11) vacancies to fill (8.04% of RNs in this specialty)
    - Five (5) Experienced vacancies
    - Six (6) Training Program vacancies, selections in process
- Critical Care Unit
  - Three (3) Experienced vacancies to fill (2.73% of RNs in this specialty)
- Med-Surgical Unit-
  - Five (5) Experienced vacancies to fill (1.53% of RNs within this specialty)
- OR Unit-
  - Three (3) Experienced vacancies to fill (6.42% of RNs within this specialty)