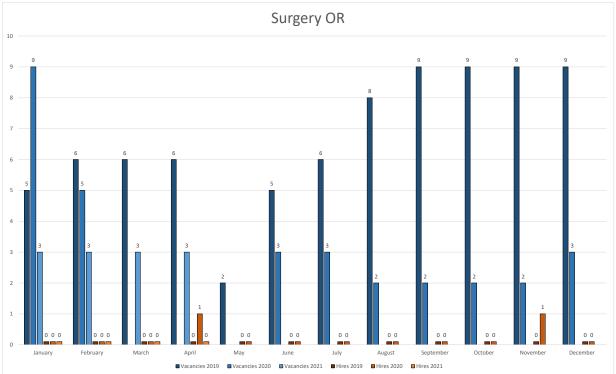

## 4) RN hiring status update:

- Emergency Care Unit-
  - Eleven total (11) vacancies to fill (8.04% of RNs in this specialty)
    - Five (5) Experienced vacancies
    - Six (6) Training Program vacancies, selections in process
- Critical Care Unit
  - Three (3) Experienced vacancies to fill (2.73% of RNs in this specialty)
- Med-Surgical Unit-
  - Five (5) Experienced vacancies to fill (1.53% of RNs within this specialty)
- OR Unit-
  - Three (3) Experienced vacancies to fill (6.42% of RNs within this specialty)