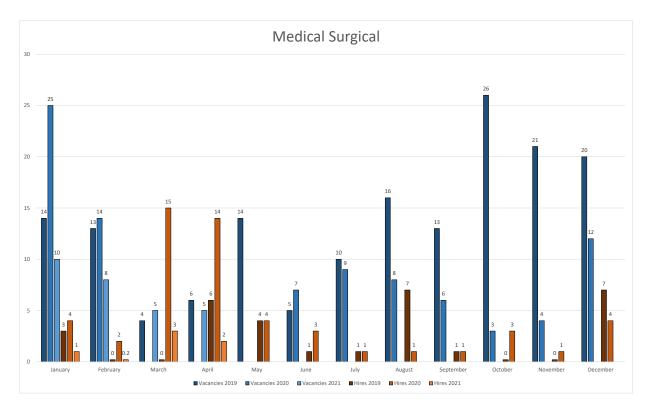

## 4) RN hiring status update:

- Emergency Care Unit-
  - Eleven total (11) vacancies to fill (8.04% of RNs in this specialty)
    - Five (5) Experienced vacancies
    - Six (6) Training Program vacancies, selections in process
- Critical Care Unit
  - Three (3) Experienced vacancies to fill (2.73% of RNs in this specialty)
- Med-Surgical Unit-
  - Five (5) Experienced vacancies to fill (1.53% of RNs within this specialty)
- OR Unit-
  - Three (3) Experienced vacancies to fill (6.42% of RNs within this specialty)