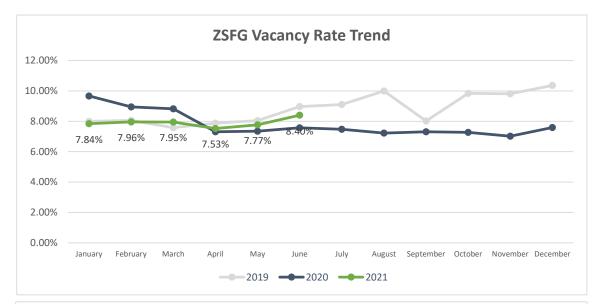

## **ZSFG HUMAN RESOURCE SERVICES REPORT** Submitted to the Joint Conference Committee (July 2021)

Report Contents:

- Vacancy Report
- Summary of Hiring Status (Vacancy rate over 10%)
- Graphs: YTD vacancy rate, new hires and separation
- 1) Total hospital vacancies increased to 8.40% as of June 30, 2021, which is up from 7.77% in May 2021. We've hired a total of twenty-nine (29) employees between June 1, 2021 and June 30, 2021 in various classifications including RNs and had twenty- eight (28) separations during the same period of which \* twenty-one (21) were retirements.

\*Higher vacancy rate can be attributed to **unanticipate**d number of retirements requested in the last two weeks of June. Numbers were slightly higher than 2020 FY retirement. HR will look for any continuing trends in separations.