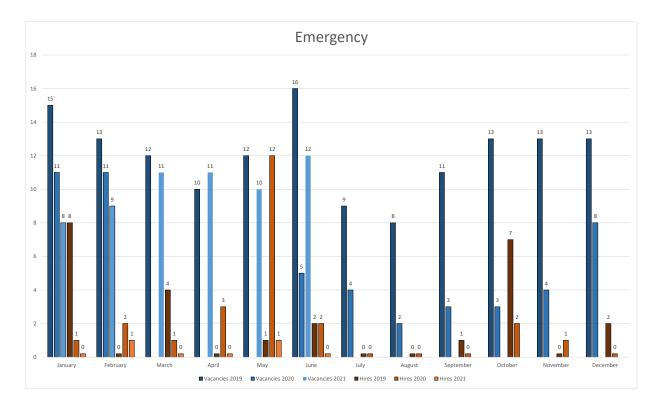

#### 4) RN hiring status update:

- Emergency Care Unit-
  - Eight total (8) Experienced vacancies to fill (8.75% of RNs in this specialty)
- Critical Care Unit
  - Five (5) Experienced vacancies to fill (4.11% of RNs in this specialty)
- Med-Surgical Unit-
  - Fourteen (14) Experienced vacancies to fill (4.39% of RNs within this specialty)
    - Eight (8) Training vacancies, interviews the week of July 19 for selection
    - Six (6) Experienced vacancies
- > OR Unit-
  - Three (3) vacancies to fill (6.42% of RNs within this specialty)
    - Two (2) Training Program vacancies, pending selection
    - One (1) Experienced vacancy, pending selection