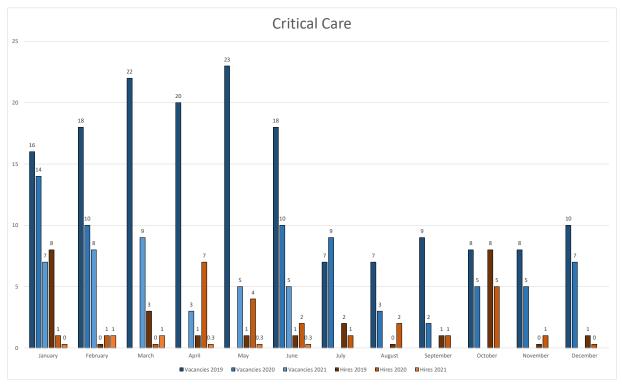

#### 4) RN hiring status update:

- Emergency Care Unit-
  - Eight total (8) Experienced vacancies to fill (8.75% of RNs in this specialty)
- Critical Care Unit
  - Five (5) Experienced vacancies to fill (4.11% of RNs in this specialty)
- Med-Surgical Unit-
  - Fourteen (14) Experienced vacancies to fill (4.39% of RNs within this specialty)
    - Eight (8) Training vacancies, interviews the week of July 19 for selection
    - Six (6) Experienced vacancies
- > OR Unit-
  - Three (3) vacancies to fill (6.42% of RNs within this specialty)
    - Two (2) Training Program vacancies, pending selection
    - One (1) Experienced vacancy, pending selection