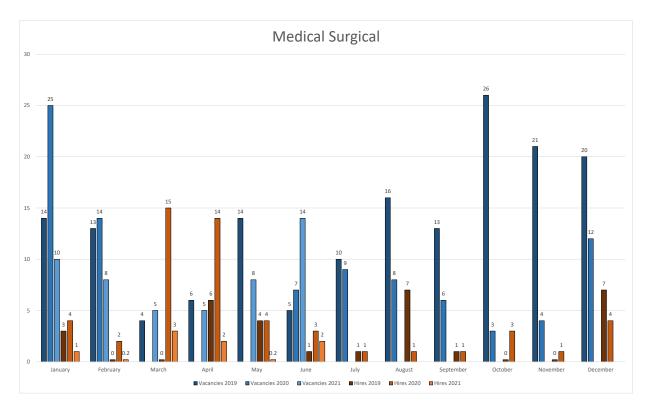

#### 4) RN hiring status update:

- Emergency Care Unit-
  - Eight total (8) Experienced vacancies to fill (8.75% of RNs in this specialty)
- Critical Care Unit
  - Five (5) Experienced vacancies to fill (4.11% of RNs in this specialty)
- Med-Surgical Unit-
  - Fourteen (14) Experienced vacancies to fill (4.39% of RNs within this specialty)
    - Eight (8) Training vacancies, interviews the week of July 19 for selection
    - Six (6) Experienced vacancies
- > OR Unit-
  - Three (3) vacancies to fill (6.42% of RNs within this specialty)
    - Two (2) Training Program vacancies, pending selection
    - One (1) Experienced vacancy, pending selection