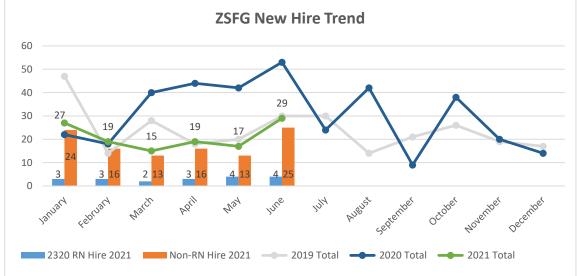

## **ZSFG HUMAN RESOURCE SERVICES REPORT** Submitted to the Joint Conference Committee (July 2021)

Report Contents:

- Vacancy Report
- Summary of Hiring Status (Vacancy rate over 10%)
- Graphs: YTD vacancy rate, new hires and separation
- 1) Total hospital vacancies increased to 8.40% as of June 30, 2021, which is up from 7.77% in May 2021. We've hired a total of twenty-nine (29) employees between June 1, 2021 and June 30, 2021 in various classifications including RNs and had twenty- eight (28) separations during the same period of which \* twenty-one (21) were retirements.