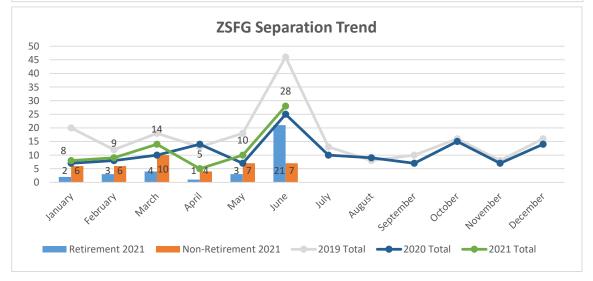

## **ZSFG HUMAN RESOURCE SERVICES REPORT** Submitted to the Joint Conference Committee (July 2021)

Report Contents:

- Vacancy Report
- Summary of Hiring Status (Vacancy rate over 10%)
- Graphs: YTD vacancy rate, new hires and separation
- 1) Total hospital vacancies increased to 8.40% as of June 30, 2021, which is up from 7.77% in May 2021. We've hired a total of twenty-nine (29) employees between June 1, 2021 and June 30, 2021 in various classifications including RNs and had twenty- eight (28) separations during the same period of which \* twenty-one (21) were retirements.

\*Higher vacancy rate can be attributed to **unanticipate**d number of retirements requested in the last two weeks of June. Numbers were slightly higher than 2020 FY retirement. HR will look for any continuing trends in separations.