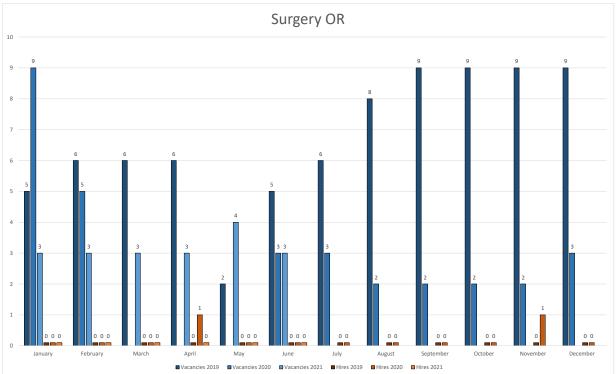

#### 4) RN hiring status update:

- Emergency Care Unit-
  - Eight total (8) Experienced vacancies to fill (8.75% of RNs in this specialty)
- Critical Care Unit
  - Five (5) Experienced vacancies to fill (4.11% of RNs in this specialty)
- Med-Surgical Unit-
  - Fourteen (14) Experienced vacancies to fill (4.39% of RNs within this specialty)
    - Eight (8) Training vacancies, interviews the week of July 19 for selection
    - Six (6) Experienced vacancies
- > OR Unit-
  - Three (3) vacancies to fill (6.42% of RNs within this specialty)
    - Two (2) Training Program vacancies, pending selection
    - One (1) Experienced vacancy, pending selection