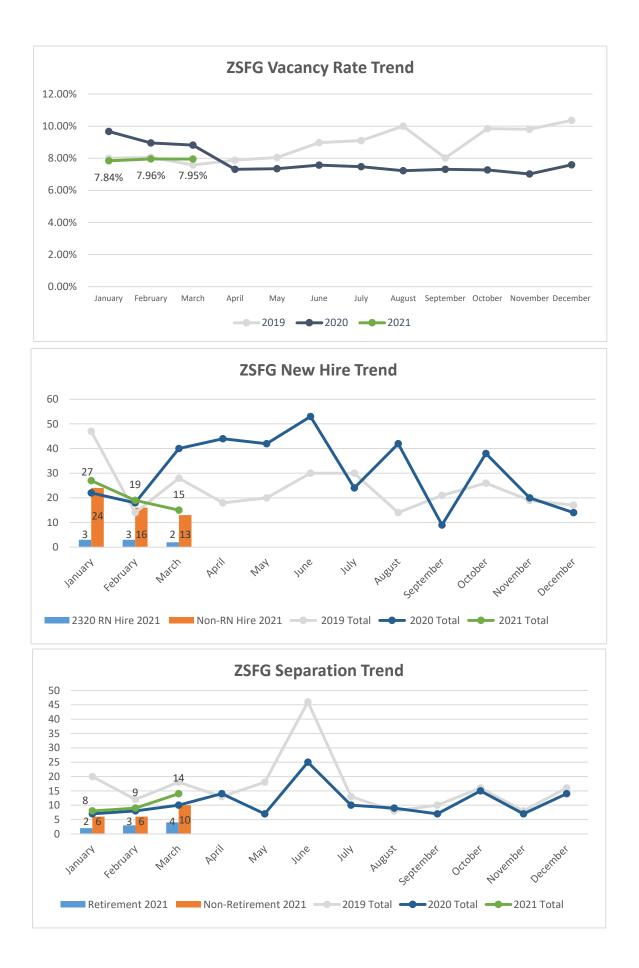

# **ZSFG HUMAN RESOURCE SERVICES REPORT** Submitted to the Joint Conference Committee (April 2021)

Report Contents:

- Vacancy Report
- Summary of Hiring Status (Vacancy rate over 10%)
- Graphs: YTD vacancy rate, new hires and separation
- Total hospital vacancies decreased to 7.95% as of March 31, 2021, which is down from 7.96% in February 2021. We've hired a total of fifteen (15) employees between March 1, 2021 and March 31, 2021 in various classifications including RNs and had fourteen (14) separations during the same period of which four (4) were retirements.
- 2) RN vacancy rate is at 5%, with similar recruitment challenges as in the past few months
  - RN Reassignments re-opened on April 2, 2021 after a pause due to COVID emergency. When we fill positions via reassignment, we need to backfill the outgoing position, so overall vacancies remain the same. We anticipate most training positions as noted below will be filled via reassignments.
- 3) HR conducts weekly/monthly vacancy meetings with the hospital executive team, or Program Managers, to review hiring plan.