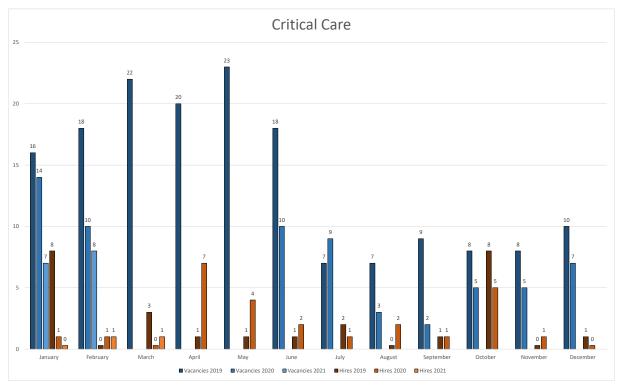

### 4) RN hiring status update:

- Emergency Care Unit-
  - Eight (8) vacancies to fill (7.83% of RNs in this specialty)
    - Two (2) Experienced
    - Six (6) Training Program vacancies targeting June start work dates, selections in process
- Critical Care Unit
  - Nine (9) total vacancies to fill (6.87% of RNs in this specialty)
    - Five (5) Experienced
    - Four (4) Training Program vacancies targeting May/June start work dates, selections in process
- Med-Surgical Unit-
  - Seven (7) vacancies to fill (1.52% of RNs within this specialty)
    - Two (2) Experienced, one new hire selected to start in May
    - Five (5) Training Program vacancies with two (2) selected thru internal Reassignment, and three (3) will be filled from external candidates
- OR Unit-
  - Two (2) vacancies to fill (6.42% of RNs within this specialty)