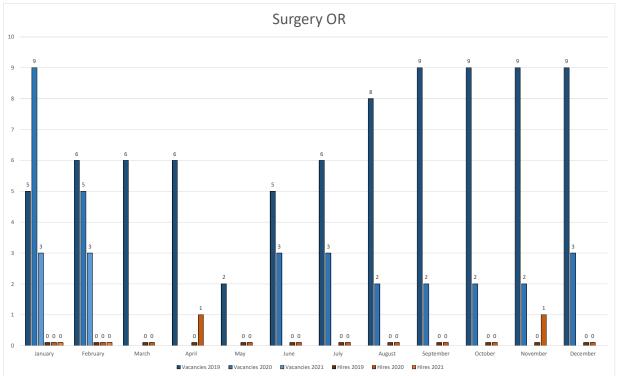

## ZSFG HUMAN RESOURCE SERVICES REPORT Submitted to the Joint Conference Committee (March 2021)

Report Contents:

- Vacancy Report
- Summary of Hiring Status (Vacancy rate over 10%)
- Graphs: YTD vacancy rate, new hires and separation
- Total hospital vacancies increased to 7.96% as of February 28, 2021, which is up from 7.84% in January 2021. We've hired a total of nineteen (19) employees between February 1, 2021 and February 28, 2021 in various classifications including RNs and had nine (9) separations during the same period of which three (3) were retirements.
- 2) RN vacancy rate is at 5%, up from 4% last month, with similar recruitment challenges as in the past few months
  - RN Training Programs to resume, starting with ED, ICU and Med Surg units targeting May & June start, anticipating up to 8 in ED, 6 in ICU and 6 in Med Surg
- 3) HR conducts weekly/monthly vacancy meetings with the hospital executive team, or Program Managers, to review hiring plan.
- 4) ZSFG processed **35** COVID related leaves in February 2021 (down from 120 in January), which is substantial decrease from a high of 230 last April & 222 in December.
- 5) RN hiring status update:
  - Emergency Care Unit-
    - Eight (8) vacancies to fill (6.64% of RNs in this specialty)
  - Critical Care Unit
    - Eight (8) vacancies to fill (6.18% of RNs in this specialty), 1 Reassignment RN starting in March
    - Med/Surgical Unit-
      - Six (6) vacancies to fill (2.66% of RNs within this specialty) with three (3) RNs to start in April
  - > OR Unit-
    - Three (3) vacancies to fill (6.42% of RNs within this specialty)