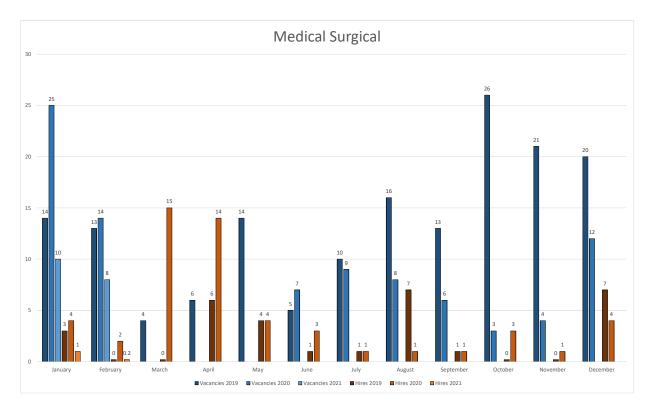

/Exam Administration      |
| 2119              | Health Care Analyst          | 12%             | 15.00           | 2.00          | Pending Selection                             |
| 7334              | Stationary Engineer          | 12%             | 23.00           | 3.00          | Pending Requistion Approval                   |
| 2740              | Porter Supervisor I          | 11%             | 8.00            | 1.00          | Pending Announcement/Exam Administration      |
| 2450              | Pharmacist                   | 11%             | 25.50           | 3.00          | Pending Announcement/Exam Administration      |
| 2846              | Nutritionist                 | 10%             | 4.50            | 0.50          | Pending Requisition Request by Hiring Manager |















\*Vacancies are based on data reported in JCC Summary.

\*Data set for hire details may exclude some reassignments and appointment changes.