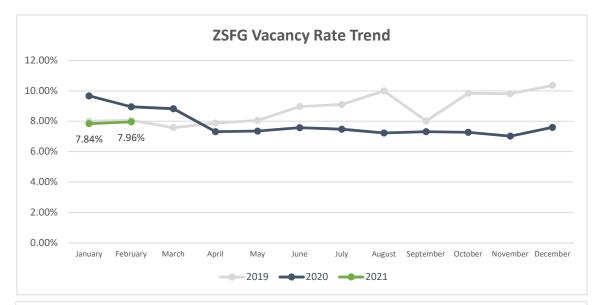

## ZSFG HUMAN RESOURCE SERVICES REPORT Submitted to the Joint Conference Committee (March 2021)

Report Contents:

- Vacancy Report
- Summary of Hiring Status (Vacancy rate over 10%)
- Graphs: YTD vacancy rate, new hires and separation
- Total hospital vacancies increased to 7.96% as of February 28, 2021, which is up from 7.84% in January 2021. We've hired a total of nineteen (19) employees between February 1, 2021 and February 28, 2021 in various classifications including RNs and had nine (9) separations during the same period of which three (3) were retirements.
- 2) RN vacancy rate is at 5%, up from 4% last month, with similar recruitment challenges as in the past few months
  - RN Training Programs to resume, starting with ED, ICU and Med Surg units targeting May & June start, anticipating up to 8 in ED, 6 in ICU and 6 in Med Surg
- 3) HR conducts weekly/monthly vacancy meetings with the hospital executive team, or Program Managers, to review hiring plan.
- 4) ZSFG processed **35** COVID related leaves in February 2021 (down from 120 in January), which is substantial decrease from a high of 230 last April & 222 in December.
- 5) RN hiring status update:
  - Emergency Care Unit-
    - Eight (8) vacancies to fill (6.64% of RNs in this specialty)
  - Critical Care Unit
    - Eight (8) vacancies to fill (6.18% of RNs in this specialty), 1 Reassignment RN starting in March
    - Med/Surgical Unit-
      - Six (6) vacancies to fill (2.66% of RNs within this specialty) with three (3) RNs to start in April
  - > OR Unit-
    - Three (3) vacancies to fill (6.42% of RNs within this specialty)