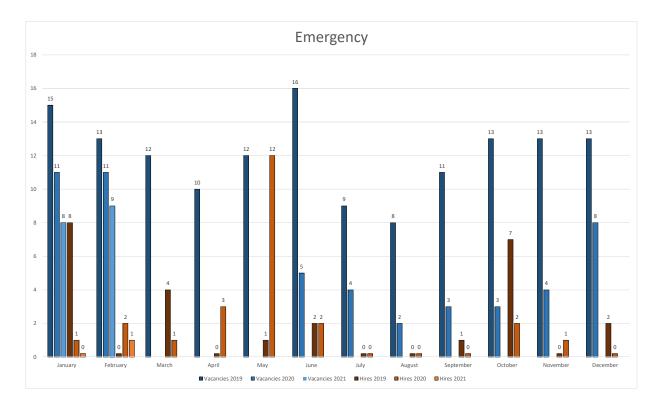

## ZSFG HUMAN RESOURCE SERVICES REPORT Submitted to the Joint Conference Committee (March 2021)

Report Contents:

- Vacancy Report
- Summary of Hiring Status (Vacancy rate over 10%)
- Graphs: YTD vacancy rate, new hires and separation
- Total hospital vacancies increased to 7.96% as of February 28, 2021, which is up from 7.84% in January 2021. We've hired a total of nineteen (19) employees between February 1, 2021 and February 28, 2021 in various classifications including RNs and had nine (9) separations during the same period of which three (3) were retirements.
- 2) RN vacancy rate is at 5%, up from 4% last month, with similar recruitment challenges as in the past few months
  - RN Training Programs to resume, starting with ED, ICU and Med Surg units targeting May & June start, anticipating up to 8 in ED, 6 in ICU and 6 in Med Surg
- 3) HR conducts weekly/monthly vacancy meetings with the hospital executive team, or Program Managers, to review hiring plan.
- 4) ZSFG processed **35** COVID related leaves in February 2021 (down from 120 in January), which is substantial decrease from a high of 230 last April & 222 in December.
- 5) RN hiring status update:
  - Emergency Care Unit-
    - Eight (8) vacancies to fill (6.64% of RNs in this specialty)
  - Critical Care Unit
    - Eight (8) vacancies to fill (6.18% of RNs in this specialty), 1 Reassignment RN starting in March
    - Med/Surgical Unit-
      - Six (6) vacancies to fill (2.66% of RNs within this specialty) with three (3) RNs to start in April
  - > OR Unit-
    - Three (3) vacancies to fill (6.42% of RNs within this specialty)