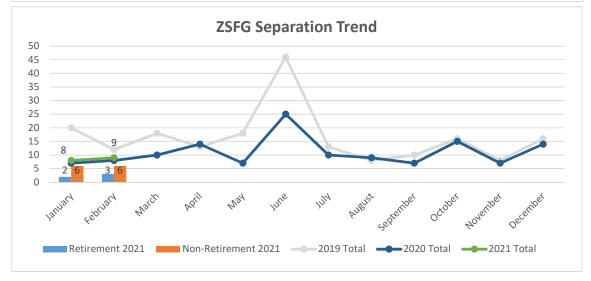

## ZSFG HUMAN RESOURCE SERVICES REPORT Submitted to the Joint Conference Committee (March 2021)

Report Contents:

- Vacancy Report
- Summary of Hiring Status (Vacancy rate over 10%)
- Graphs: YTD vacancy rate, new hires and separation
- Total hospital vacancies increased to 7.96% as of February 28, 2021, which is up from 7.84% in January 2021. We've hired a total of nineteen (19) employees between February 1, 2021 and February 28, 2021 in various classifications including RNs and had nine (9) separations during the same period of which three (3) were retirements.
- 2) RN vacancy rate is at 5%, up from 4% last month, with similar recruitment challenges as in the past few months
  - RN Training Programs to resume, starting with ED, ICU and Med Surg units targeting May & June start, anticipating up to 8 in ED, 6 in ICU and 6 in Med Surg
- 3) HR conducts weekly/monthly vacancy meetings with the hospital executive team, or Program Managers, to review hiring plan.
- 4) ZSFG processed **35** COVID related leaves in February 2021 (down from 120 in January), which is substantial decrease from a high of 230 last April & 222 in December.
- 5) RN hiring status update:
  - Emergency Care Unit-
    - Eight (8) vacancies to fill (6.64% of RNs in this specialty)
  - Critical Care Unit
    - Eight (8) vacancies to fill (6.18% of RNs in this specialty), 1 Reassignment RN starting in March
    - Med/Surgical Unit-
      - Six (6) vacancies to fill (2.66% of RNs within this specialty) with three (3) RNs to start in April
  - > OR Unit-
    - Three (3) vacancies to fill (6.42% of RNs within this specialty)