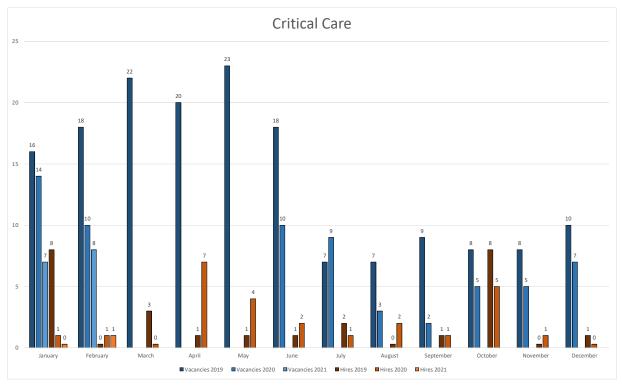

## ZSFG HUMAN RESOURCE SERVICES REPORT Submitted to the Joint Conference Committee (March 2021)

Report Contents:

- Vacancy Report
- Summary of Hiring Status (Vacancy rate over 10%)
- Graphs: YTD vacancy rate, new hires and separation
- Total hospital vacancies increased to 7.96% as of February 28, 2021, which is up from 7.84% in January 2021. We've hired a total of nineteen (19) employees between February 1, 2021 and February 28, 2021 in various classifications including RNs and had nine (9) separations during the same period of which three (3) were retirements.
- 2) RN vacancy rate is at 5%, up from 4% last month, with similar recruitment challenges as in the past few months
  - RN Training Programs to resume, starting with ED, ICU and Med Surg units targeting May & June start, anticipating up to 8 in ED, 6 in ICU and 6 in Med Surg
- 3) HR conducts weekly/monthly vacancy meetings with the hospital executive team, or Program Managers, to review hiring plan.
- 4) ZSFG processed **35** COVID related leaves in February 2021 (down from 120 in January), which is substantial decrease from a high of 230 last April & 222 in December.
- 5) RN hiring status update:
  - Emergency Care Unit-
    - Eight (8) vacancies to fill (6.64% of RNs in this specialty)
  - Critical Care Unit
    - Eight (8) vacancies to fill (6.18% of RNs in this specialty), 1 Reassignment RN starting in March
    - Med/Surgical Unit-
      - Six (6) vacancies to fill (2.66% of RNs within this specialty) with three (3) RNs to start in April
  - > OR Unit-
    - Three (3) vacancies to fill (6.42% of RNs within this specialty)