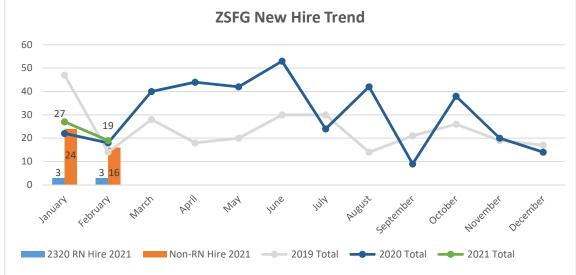

## ZSFG HUMAN RESOURCE SERVICES REPORT Submitted to the Joint Conference Committee (March 2021)

Report Contents:

- Vacancy Report
- Summary of Hiring Status (Vacancy rate over 10%)
- Graphs: YTD vacancy rate, new hires and separation
- Total hospital vacancies increased to 7.96% as of February 28, 2021, which is up from 7.84% in January 2021. We've hired a total of nineteen (19) employees between February 1, 2021 and February 28, 2021 in various classifications including RNs and had nine (9) separations during the same period of which three (3) were retirements.
- 2) RN vacancy rate is at 5%, up from 4% last month, with similar recruitment challenges as in the past few months
  - RN Training Programs to resume, starting with ED, ICU and Med Surg units targeting May & June start, anticipating up to 8 in ED, 6 in ICU and 6 in Med Surg
- 3) HR conducts weekly/monthly vacancy meetings with the hospital executive team, or Program Managers, to review hiring plan.
- 4) ZSFG processed **35** COVID related leaves in February 2021 (down from 120 in January), which is substantial decrease from a high of 230 last April & 222 in December.
- 5) RN hiring status update:
  - Emergency Care Unit-
    - Eight (8) vacancies to fill (6.64% of RNs in this specialty)
  - Critical Care Unit
    - Eight (8) vacancies to fill (6.18% of RNs in this specialty), 1 Reassignment RN starting in March
    - Med/Surgical Unit-
      - Six (6) vacancies to fill (2.66% of RNs within this specialty) with three (3) RNs to start in April
  - > OR Unit-
    - Three (3) vacancies to fill (6.42% of RNs within this specialty)

## 6) Highlights of ZSFG non-RN recruitments:

- 1) Sixteen (16) LVNs hired for ZSFG COVID Vaccination assignment starting in March
- 2) One (1) Health Worker hired for Methadone Clinic starting in April (Hard-to-recruit as it requires alcohol and drug counselor certification)
- 3) Three (3) Patient Care Assistants in SNF starting in March
- 4) Five (5) Surgical Techs selected to hire in April